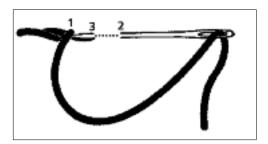

n with sl st to top of ch 3. Fasten off.

### Strike Bar

With A, ch 21.

 $\mbox{\bf 1st row: } 1 \mbox{ dc in 4th ch from hook. } 1 \mbox{ dc in each ch to end of ch. } \mbox{\sc Fasten off.}$ 

# Cigarette

With B, ch 15.

 $1st\ row:\ 1\ hdc$  in 3rd ch from hook. 1 hdc in each ch to end of ch. Fasten off.

## **Finishing**

# **Quit Smoking Version**

Glue Cigarette to Sign. Cut 2 lengths of B to same height as Cigarette and glue to Sign as seen in picture. Cut 2 more lengths of B 1 inch [2.5 cm] and  $2\frac{1}{2}$  ins [6 cm] and glue to Sign in smoke formation as seen in picture. Sew Strike Bar to Sign as seen in picture. Sew Sign to Jar Cuff.

## **Quit Swearing Version**

With black yarn, embroider symbols with outline stitch as in diagram.

### Diagram



## **Outline Stitch**