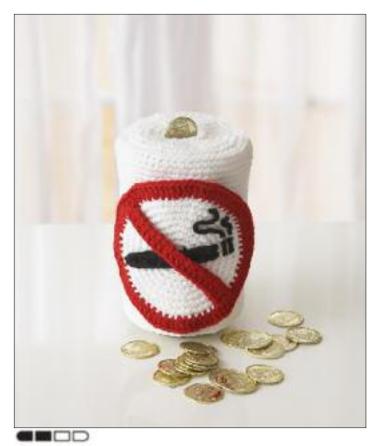

# Quit Smoking Version: "No Smoking" Sign

With MC, ch 2.

**1st rnd:** 8 sc in 2nd ch from hook. Join with sl st to first sc. 8 sc. **2nd rnd:** Ch 1. 2 sc in each sc around. Join with sl st to first sc. 16 sc.

**3rd rnd:** Ch 1.  $^*2$  sc in next sc. 1 sc in next sc. Rep from  $^*$  around. Join with sl st to first sc. 24 sc.

**4th rnd:** Ch 1. \*2 sc in next sc. 1 sc in each of next 2 sc. Rep from \* around. Join with sl st to first sc. 32 sc.

**5th rnd:** Ch 1. \*2 sc in next sc. 1 sc in each of next 3 sc. Rep from \* around. Join with sl st to first sc. 40 sc.

**6th rnd:** Ch 1.  $^*1$  sc in each of next 2 sc. 2 sc in next sc. 1 sc in each of next 2 sc. Rep from  $^*$  around. Join with sl st to first sc. 48 sc.

**7th rnd:** Ch 1. \*2 sc in next sc. 1 sc in each of next 5 sc. Rep from \* around. Join with sl st to first sc. 56 sc.

**8th rnd:** Ch 1. \*1 sc in each of next 3 sc. 2 sc in next sc. 1 sc in each of next 3 sc. Rep from \* around. Join with A with sl st to first sc. 64 sc.

**9th rnd:** With A, ch 3 (counts as dc). 1 dc in next sc. \*1 dc in each of next 3 sc. 2 dc in next sc. Rep from \* to last 2 sc. 1 dc in each of last 2 sc. Join with sl st to top of ch 3. Fasten off.

### Strike Bar

With A, ch 21.

 $\mbox{\bf 1st row: } 1 \mbox{ dc in 4th ch from hook. } 1 \mbox{ dc in each ch to end of ch. } \mbox{\sc Fasten off.}$ 

# Cigarette

With B, ch 15.

 $1st\ row:\ 1\ hdc$  in 3rd ch from hook. 1 hdc in each ch to end of ch. Fasten off.

# **Quit Smoking Version**

Glue Cigarette to Sign. Cut 2 lengths of B to same height as Cigarette and glue to Sign as seen in picture. Cut 2 more lengths of B 1 inch [2.5 cm] and  $2\frac{1}{2}$  ins [6 cm] and glue to Sign in smoke formation as seen in picture. Sew Strike Bar to Sign as seen in picture. Sew Sign to Jar Cuff.