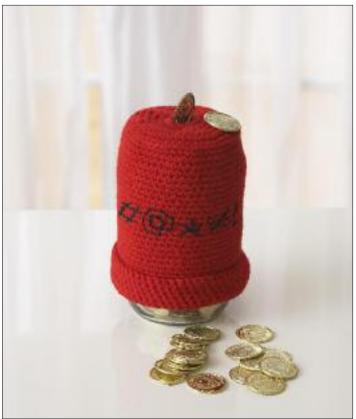

## **Quit Swearing Version**

With black yarn, embroider symbols with outline stitch as in diagram.