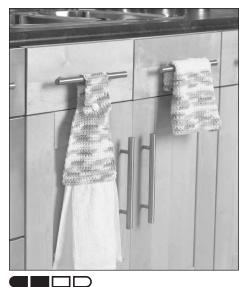

#### **TOWEL TOPPER**

With A, ch 22.

**1st row:** (RS). 1 sc in 2nd ch from hook. 1 sc in each ch to end of ch. 21 sc. Turn.

**2nd row:** Ch 1. 1 sc in each sc to end of row. Turn.

Rep last row in following color sequence:

With A, 6 rows. With B, 2 rows. With A, 2 rows. With B, 2 rows. With A, 8 rows. Break B. **Tie: Next row:** With A, ch 1. Draw up a loop in each of first 2 sts. Yoh and draw through all loops on hook - sc2tog made. 1 sc in each sc to last 2 sts. Sc2tog over last 2 sts. Turn.

Rep last row 4 times more. 11 sc. Place marker at end of last row.

**Next row:** Ch 1. 1 sc in each sc to end of row. Turn.

Rep last row for 6 ins [15 cm].

**Next row:** (Buttonhole row). Ch 1. 1 sc in each of first 4 sc. Ch 3. Miss next 3 sc. 1 sc in each sc to end of row. Turn.

**Next row:** Ch 1. 1 sc in each of first 4 sc. 3 sc in ch-3 sp. 1 sc in each sc to end of row. Turn.

**Next 2 rows:** Ch 1. 1 sc in each st to end of row. Turn. Fasten off at end of last row.

Sew button to front of Towel Topper at marked row. Sew to tea towel.