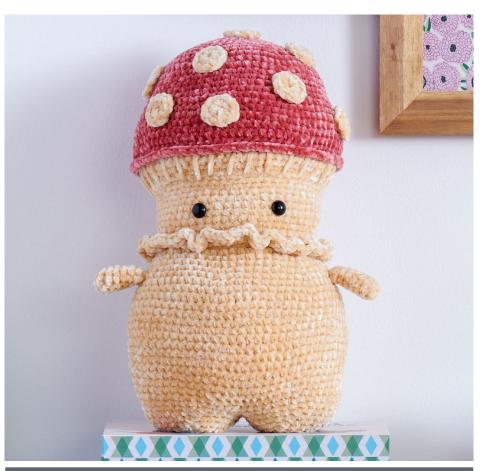

#### **BERNAT** FLORENCE THE FUNGI CROCHET TOY

**BRC0534-034501M** | March 13, 2023

Following manufacturer's instructions, attach Safety Eyes at Fasten off, leaving a long end. markers.

Stuff Mushroom Cap, Head, Body and Right Leg firmly.

**Left Leg:** Join B with sl st to first skipped sc in 63rd rnd. Ch 1. 1 sc in same sc as sl st. 1 sc in each of next Cap as shown in photo. 29 sc. Ch 6. Join. 36 sts.

hook, Join, 10 hdc.

Fasten off.

Sew Spots to Mushroom Cap as shown in photo.

Arms (make 2 alike)

With B, ch 2.

See diagram on page 5.

1st rnd: 8 sc in 2nd ch from hook.

Join, 8 sc.

2nd to 6th rnds: Ch 1. 1 sc in each

sc around. Join.

Sew Arms to Body as shown in

photo.

Gill Embroidery: With B, embroider 'Gills' with Straight St around underside of Mushroom

STRAIGHT STITCH