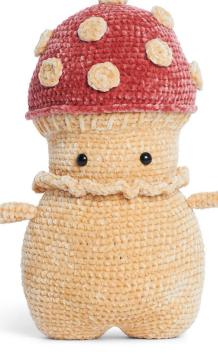

Following manufacturer's instructions, attach Safety Eyes at Fasten off, leaving a long end. markers.

Stuff Mushroom Cap, Head, Body and Right Leg firmly.

**Left Leg:** Join B with sl st to first skipped sc in 63rd rnd. Ch 1. 1 sc in same sc as sl st. 1 sc in each of next Cap as shown in photo. 29 sc. Ch 6. Join. 36 sts.

hook, Join, 10 hdc.

Fasten off.

Sew Spots to Mushroom Cap as shown in photo.

Arms (make 2 alike)

With B, ch 2.

See diagram on page 5.

1st rnd: 8 sc in 2nd ch from hook.

Join, 8 sc.

2nd to 6th rnds: Ch 1. 1 sc in each

sc around. Join.

Sew Arms to Body as shown in

photo.

Gill Embroidery: With B, embroider 'Gills' with Straight St around underside of Mushroom

STRAIGHT STITCH