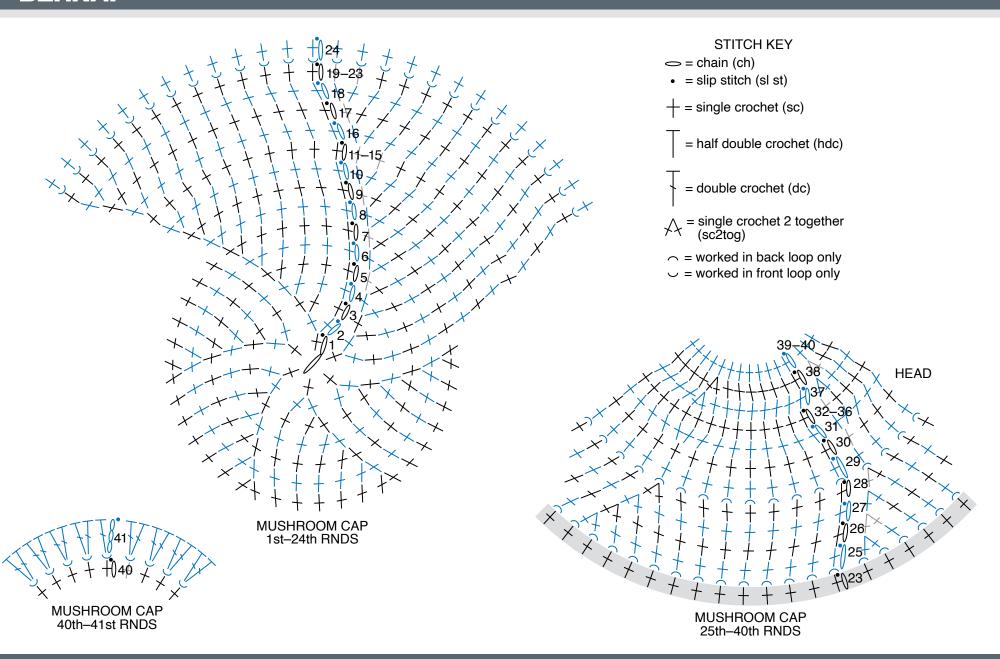

# **Mushroom Cap**

With A, ch 2.

See diagrams on page 4.

**1st rnd:** 6 sc in 2nd ch from hook. Join, 6 sc.

2nd rnd: Ch 1. 2 sc in each sc around. Join. 12 sc.

3rd rnd: Ch 1. \*1 sc in next sc. 2 sc. in next sc. Rep from \* around. Join. 18 sc.

4th rnd: Ch 1. \*1 sc in each of next 2 sc. 2 sc in next sc. Rep from \* around, Join, 24 sc.

5th rnd: Ch 1. \*1 sc in each of next 3 sc. 2 sc in next sc. Rep from \* around. Join. 30 sc.

6th rnd: Ch 1. \*1 sc in each of next 4 sc. 2 sc in next sc. Rep from \* around, Join, 36 sc.

7th rnd: Ch 1. \*1 sc in each of next 5 sc. 2 sc in next sc. Rep from \* around, Join, 42 sc.

8th rnd: Ch 1. \*1 sc in each of next 6 sc. 2 sc in next sc. Rep from \* around, Join, 48 sc.

# **BERNAT** FLORENCE THE FUNGI CROCHET TOY

BRC0534-034501M | March 13, 2023

**9th rnd:** Ch 1. \*1 sc in each of next 7 sc. 2 sc in next sc. Rep from \* around. Join. 54 sc.

**10th rnd:** Ch 1. \*1 sc in each of next 8 sc. 2 sc in next sc. Rep from \* around. Join. 60 sc.

**11th to 15th rnds:** Ch 1. 1 sc in each sc around. Join.

**16th rnd:** Ch 1. \*1 sc in each of next 9 sc. 2 sc in next sc. Rep from \* around. Join. 66 sc.

**17th rnd:** Ch 1. \*1 sc in each of next 10 sc. 2 sc in next sc. Rep from \* around. Join. 72 sc.

**18th rnd:** Ch 1. \*1 sc in each of next 11 sc. 2 sc in next sc. Rep from \* around. Join. 78 sc.

**19th to 23rd rnds:** Ch 1. 1 sc in each sc around. Join.

**24th rnd:** Ch 1. Working in front loops only, 1 sc in each sc around. Join. Break A.

**25th rnd:** Join B to back loop of first sc of 23rd rnd. Ch 1. Working in back loops only, \*1 sc in each of next 11 sc. Sc2tog. Rep from \* around. Join. 72 sc.

**26th rnd:** Ch 1. \*1 sc in each of next 10 sc. Sc2tog. Rep from \* around. Join. 66 sc.

**27th rnd:** Ch 1. \*1 sc in each of next 9 sc. Sc2tog. Rep from \* around. Join. 60 sc.

**28th rnd:** Ch 1. \*1 sc in each of next 8 sc. Sc2tog. Rep from \* around. Join. 54 sc.

#### **Continue for Head:**

**29th rnd:** Ch 1. Working in back loops only, 1 sc in each sc around. Join.

**30th rnd:** Ch 1. 1 sc in each sc around. Join.

**31st rnd:** Ch 1. \*1 sc in each of next 8 sc. 2 sc in next sc. Rep from \* around. Join. 60 sc.

**32nd to 36th rnds:** Ch 1. 1 sc in each sc around. Join.

**37th rnd:** Ch 1. \*1 sc in each of next 8 sc. Sc2tog. Rep from \* around. Join. 54 sc.

**38th rnd:** Ch 1. \*1 sc in each of next 7 sc. Sc2tog. Rep from \* around. Join. 48 sc.

**39th and 40th rnds:** Ch 1. 1 sc in each sc around. Join.