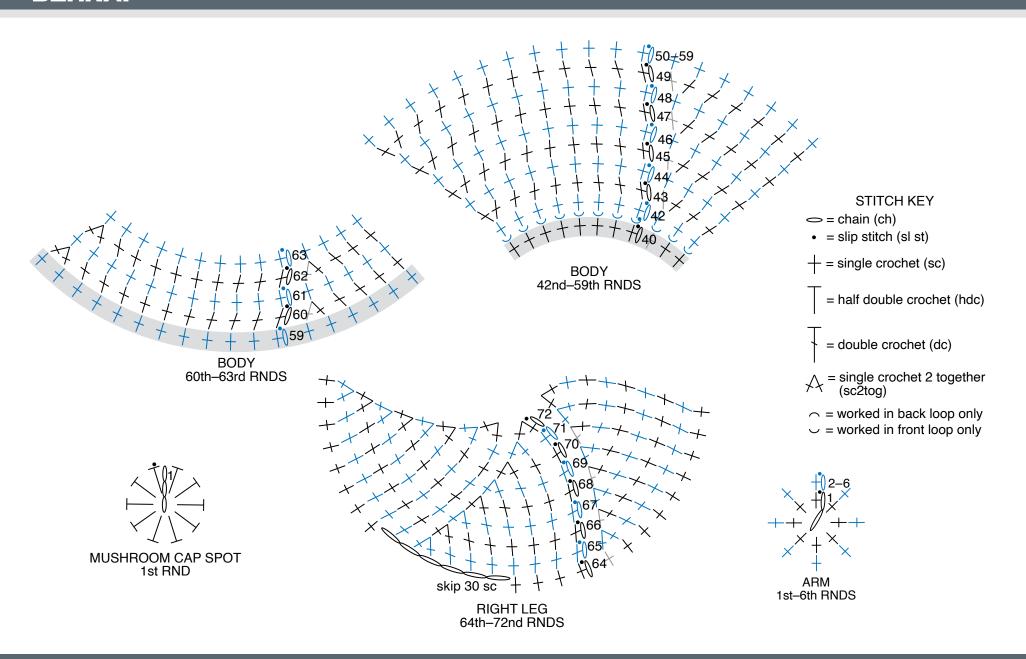

### **Continue for Body:**

See diagrams on page 5.

**41st rnd:** Ch 3. Working in front loops only, 1 dc in first sc. 2 dc in each sc around. Join. 96 dc. Fasten off.

**42nd rnd:** Join B to back loop of first dc of 41st rnd. Ch 1. Working in back loops only, 1 sc in each dc around. Join.

**43rd rnd:** Ch 1. \*1 sc in each of next 7 sc. 2 sc in next sc. Rep from \* around. Join. 54 sc.

**44th rnd:** Ch 1. 1 sc in each sc around. Join.

**45th rnd:** Ch 1. \*1 sc in each of next 8 sc. 2 sc in next sc. Rep from \* around. Join. 60 sc.

**46th rnd:** Ch 1. 1 sc in each sc around. Join.

**47th rnd:** Ch 1. \*1 sc in each of next 9 sc. 2 sc in next sc. Rep from \* around. Join. 66 sc.

**48th rnd:** Ch 1. 1 sc in each sc around. Join.

**49th rnd:** Ch 1. \*1 sc in each of next 10 sc. 2 sc in next sc. Rep from \* around. Join. 72 sc.

**50th to 59th rnds:** Ch 1. 1 sc in each sc around. Join.

**60th rnd:** Ch 1. \*1 sc in each of next 10 sc. Sc2tog. Rep from \* around. Join. 66 sc.

**61st rnd:** Ch 1. 1 sc in each sc around. Join.

**62nd rnd:** Ch 1. \*1 sc in each of next 9 sc. Sc2tog. Rep from \* around. Join. 60 sc.

**63rd rnd:** Ch 1. 1 sc in each sc around. Join.

**Continue and Separate for Legs:** See diagram on page 5.

**Right Leg: 64th rnd:** Ch 1. 1 sc in each of first 4 sc. Ch 6. Skip next 30 sc. 1 sc in each of last 26 sc. Join. 36 sts.

\*\*65th rnd: Ch 1. \*1 sc in each of next 7 sts. Sc2tog. Rep from \* around. Join. 32 sc.

**66th rnd:** Ch 1. \*1 sc in each of next 6 sc. Sc2tog. Rep from \* around. Join. 28 sc.

**67th rnd:** Ch 1. \*1 sc in each of next 5 sc. Sc2tog. Rep from \* around. Join. 24 sc.

**68th rnd:** Ch 1. \*1 sc in each of next 4 sc. Sc2tog. Rep from \* around. Join. 20 sc.

**69th rnd:** Ch 1. \*1 sc in each of next 3 sc. Sc2tog. Rep from \* around. Join. 16 sc.

**70th rnd:** Ch 1. \*1 sc in each of next 2 sc. Sc2tog. Rep from \* around. Join. 12 sc.

**71st rnd:** Ch 1. \*1 sc in next sc. Sc2tog. Rep from \* around. Join. 8 sc.

**72nd rnd:** Ch 1. Sc2tog 4 times. Join. 4 sc.

Fasten off, leaving a long end. Draw end tightly through rem sts.\*\*

Rep from \*\* to \*\*, making sure to stuff Leg firmly as rnds are worked. Sew seam between Legs closed.

**Mushroom Cap Spots** (make 15) With B, ch 3.

See diagram on page 5.

1st rnd: 10 hdc in 3rd ch from

hook, Join, 10 hdc.

Fasten off.

Sew Spots to Mushroom Cap as shown in photo.

Arms (make 2 alike)

With B, ch 2.

See diagram on page 5.

1st rnd: 8 sc in 2nd ch from hook.

Join, 8 sc.