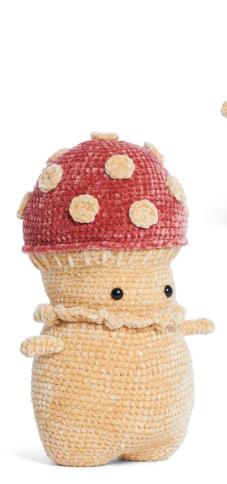

Following manufacturer's instructions, attach Safety Eyes at Fasten off, leaving a long end. markers.

Stuff Mushroom Cap, Head, Body and Right Leg firmly.

**Left Leg:** Join B with sl st to first skipped sc in 63rd rnd. Ch 1. 1 sc in same sc as sl st. 1 sc in each of next Cap as shown in photo. 29 sc. Ch 6. Join. 36 sts.

hook, Join, 10 hdc.

Fasten off.

Sew Spots to Mushroom Cap as shown in photo.

Arms (make 2 alike)

With B, ch 2.

See diagram on page 5.

1st rnd: 8 sc in 2nd ch from hook.

Join, 8 sc.

2nd to 6th rnds: Ch 1. 1 sc in each

sc around. Join.

Sew Arms to Body as shown in

photo.

Gill Embroidery: With B, embroider 'Gills' with Straight St around underside of Mushroom

STRAIGHT STITCH