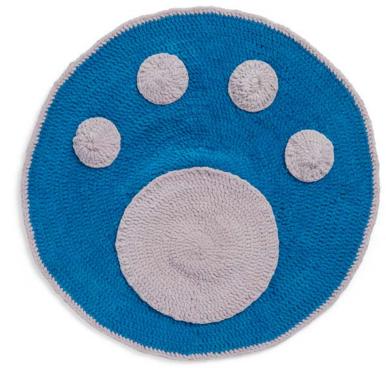

## RUG

\*\*With MC, ch 4. See diagram on page 3.

**1st rnd:** 11 dc in 4th ch from hook. Join, 12 dc.

**2nd rnd:** Ch 3. 1 dc in first dc. 2 dc in each dc around. Join. 24 dc.

3rd rnd: Ch 3. 2 dc in next dc. \*1 dc in next dc. 2 dc in next dc. Rep from \* around. 36 dc. \*\*

4th rnd: Ch 3. \*2 dc in next dc. 1 dc in each of next 3 dc. Rep from \* around, Join, 48 dc.

**5th rnd:** Ch 3. 1 dc in each of next 2 dc. \*2 dc in next dc. 1 dc in each of next 3 dc. Rep from \* to last dc. 2 dc in last dc. Join, 60 dc.

6th rnd: Ch 3. \*2 dc in next dc. 1 dc in each of next 4 dc. Rep from \* around, Join, 72 dc.

**7th rnd:** Ch 3. 1 dc in each of next 3 dc. \*2 dc in next dc. 1 dc in each of next 4 dc. Rep from \* to last 3 dc. 2 dc in next dc. 1 dc in each of last 2 dc. Join. 86 dc.

8th rnd: Ch 3. \*2 dc in next dc. 1 dc in each of next 4 dc. Rep from \* around, Join, 103 dc.

# BERNAT PAW PRINT CROCHET PET RUG

BRC0524-035602M | October 20, 2023

9th rnd: Ch 3. 1 dc in each of next 4 dc. \*2 dc in next dc. 1 dc in each of next 5 dc. Rep from \* to last 2 dc. 1 dc in next dc. 2 dc in last dc. Join. 120 dc.

10th rnd: Ch 3. \*2 dc in next dc. 1 dc in each of next 7 dc. Rep from \* to last 7 dc. 2 dc in next dc. 1 dc in each of last 6 dc. Join. 135 dc. \*\*\* 11th rnd: Ch 3. 1 dc in each of next 8 dc. \*2 dc in next dc. 1 dc in each of next 8 dc. Rep from \* around.

Join. 149 dc.

12th rnd: Ch 3. \*2 dc in next dc.

1 dc in each of next 9 dc. Rep from

\* to last 8 dc. 2 dc in next dc. 1 dc
in each of last 7 dc. Join. 164 dc.

13th rnd: Ch 3. 1 dc in each of next 10 dc. \*2 dc in next dc. 1 dc in each of next 10 dc. Rep from \* around. Join. 178 dc.

14th rnd: Ch 3. \*2 dc in next dc. 1 dc in each of next 11 dc. Rep from \* to last 9 dc. 2 dc in next dc. 1 dc in each of last 8 dc. Join. 193 dc.

15th rnd: Ch 3. 1 dc in each of next 10 dc. \*2 dc in next dc. 1 dc in each of next 12 dc. Rep from \* around. Join. 207 dc.

16th rnd: Ch 3. \*2 dc in next dc. 1 dc in each of next 13 dc. Rep from \* to last 10 dc. 2 dc in next dc. 1 dc in each of last 9 dc. Join. 222 dc.

17th rnd: Ch 3. 1 dc in each of next 11 dc. \*2 dc in next dc. 1 dc in each of next 14 dc. Rep from \* around. Join. 236 dc.

**18th rnd:** Ch 3. \*2 dc in next dc. 1 dc in each of next 16 dc. Rep from \* to last 14 dc. 2 dc in next dc. 1 dc in each of last 13 dc. Join. 250 dc.

19th rnd: Ch 3. 1 dc in each of next 15 dc. \*2 dc in next dc. 1 dc in each of next 17 dc. Rep from \* around. Join. 263 dc.

20th rnd: Ch 3. \*2 dc in next dc. 1 dc in each of next 18 dc. Rep from \* to last 15 dc. 2 dc in next dc. 1 dc in each of last 14 dc. Join. 274 dc.

21st rnd: Ch 3. 1 dc in each of next 13 dc. \*2 dc in next dc. 1 dc in each of next 19 dc. Rep from \* around. Join. 287 dc. Break MC.