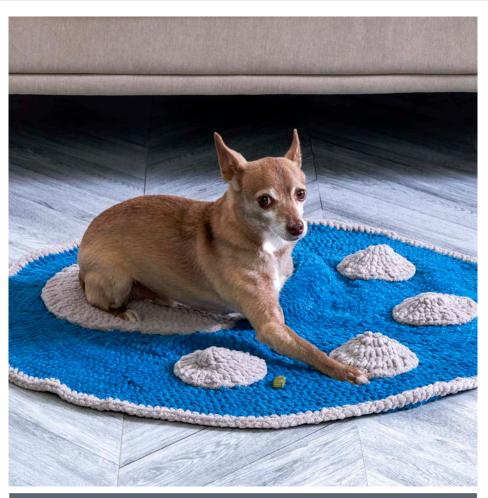

**BERNAT PAW PRINT CROCHET PET RUG** 

**BRC0524-035602M** | October 20, 2023

## **MEASUREMENT**

Approx 36" [91.5 cm] diameter.

## **FINISHING**

Block pieces flat. Sew Toes and Large Paw Pad to Rug as seen in picture.

**BERNAT** PAW PRINT CROCHET PET RUG

STITCH KEY

= chain (ch) • = slip stitch (sl st) **BRC0524-035602M** | October 20, 2023