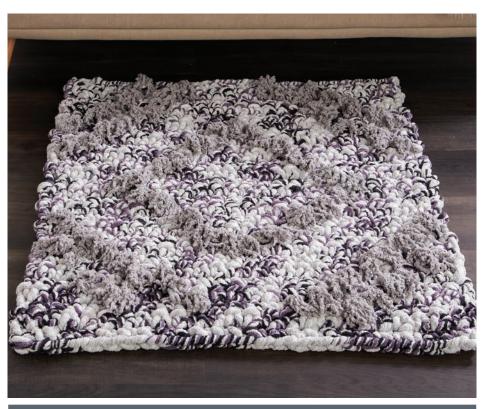

BERNAT ON THE FRINGE DIAMOND CROCHET RUG

**BRC0524-031788M** | September 21, 2021

### **MEASUREMENTS**

Approx 37½" [95.5 cm] wide x 40½" [103 cm] long.