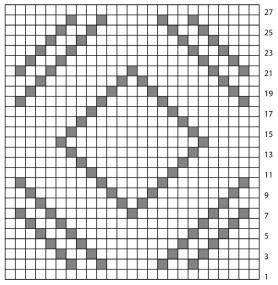

## **INSTRUCTIONS**

With MC, ch 26.

See chart on page 2.

**1st row:** (RS). 1 sc in 2nd ch from hook. 1 sc in each ch to end of chain. Turn. 25 sc.

2nd row: Ch 1. 1 sc in each sc to

end of row. Turn.

**3rd row:** Ch 1. 1 sc in each of first 6 sc. 1 scbl in next sc. 1 sc in each of next 2 sc. 1 scbl in next sc. 1 sc in each of next 5 sc. 1 scbl in next sc. 1 sc in each of next 2 sc. 1 scbl in next sc. 1 sc in each of last 6 sc. Turn.

CHART