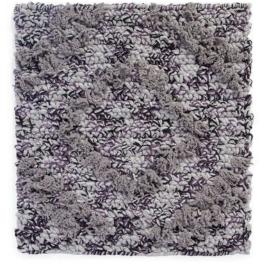

BERNAT ON THE FRINGE DIAMOND CROCHET RUG

**BRC0524-031788M** | September 21, 2021

### **MEASUREMENTS**

Approx 37½" [95.5 cm] wide x 40½" [103 cm] long.