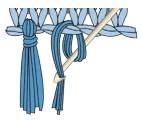

## Fringe

Cut lengths of A 8" [20.5 cm] long. Taking 4 strands tog, fold in half and knot into fringe in each skipped front loop on RS of Blanket as shown in Fringe Diagram. Trim fringe to 3" [7.5 cm].