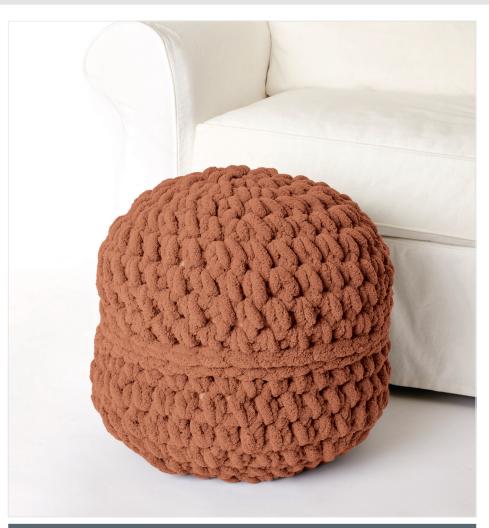

BERNAT BIG TIME CROCHET POUF

**BRC0520-029065M** | May 13, 2020

#### **MATERIALS**

**Bernat® Blanket Big™** (10.5 oz/300 g; 32 yds/29 m)

Burnt Orange (26087)

5 balls

Size U.S. U (25 mm) crochet hook **or size needed to obtain gauge.** 2 round pillow forms 24" [61 cm] diameter.

### **MEASUREMENTS**

Approx 24" [61 cm] diameter x 18" [45.5 cm] tall.