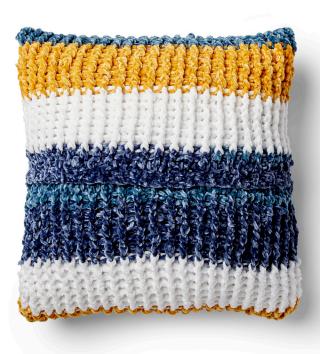

#### **FINISHING**

Overlap Back pieces to match Front, with ribbed sections in center to create opening to insert pillow form. Sew outer edge seams. **Front** 

**Back** 