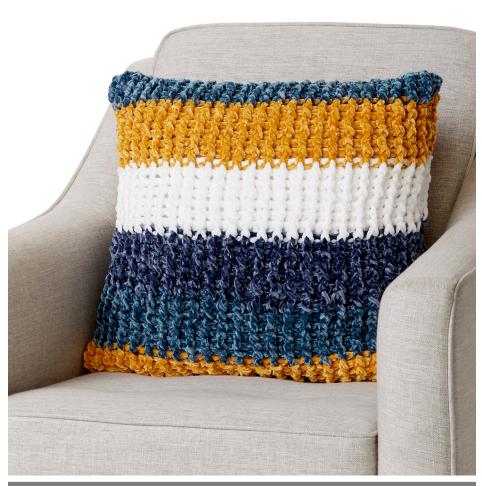

#### **MATERIALS**

Bernat® Velvet Stripes™ (10.5 oz/300 g; 315 yds/288 m)

2 balls Mineral Teal (05010)

Size U.S. K/10½ (6.5 mm) crochet hook or size needed to obtain gauge. 20" [51 cm] square pillow form.

## **MEASUREMENT**

Approx 20" [51 cm] square.

#### **FINISHING**

Overlap Back pieces to match Front, with ribbed sections in center to create opening to insert pillow form. Sew outer edge seams. **Front** 

**Back** 