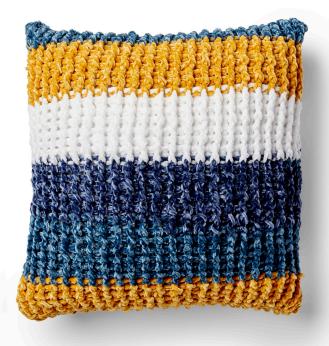

#### **MATERIALS**

Bernat® Velvet Stripes™ (10.5 oz/300 g; 315 yds/288 m)

2 balls Mineral Teal (05010)

Size U.S. K/10½ (6.5 mm) crochet hook or size needed to obtain gauge. 20" [51 cm] square pillow form.

## **MEASUREMENT**

Approx 20" [51 cm] square.

#### **FINISHING**

Overlap Back pieces to match Front, with ribbed sections in center to create opening to insert pillow form. Sew outer edge seams. **Front** 

**Back** 