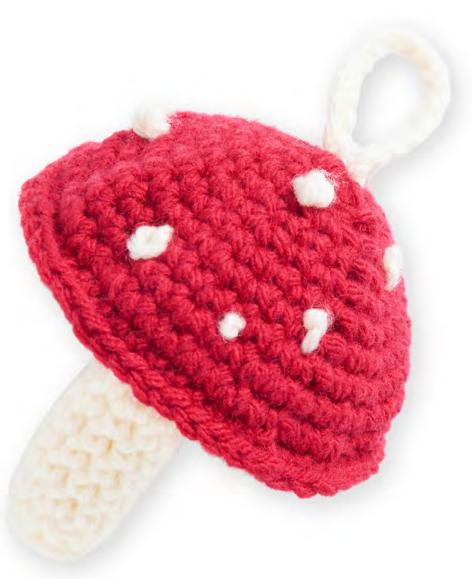

#### **BERNAT CROCHET MUSHROOM ORNAMENT**

**BRC0518-036242M** | February 23, 2024

With B, work French knots on Mushroom Cap as shown in photo.

With WS facing, place Cap on top of Stem as shown in photo. Working through both thicknesses, join G with sl st to any sc.

Ch 1. Work 1 sc in each of next 35 sc. Stuff Mushroom Cap lightly. Work 1 sc in each of rem 15 sts. Join. Fasten off.

**Hanging Loop:** Join A with sl st to center of Top of Mushroom. Ch 16. Join with sl st in same sp as joining sl st.

Fasten off and secure ends.

FRENCH KNOT