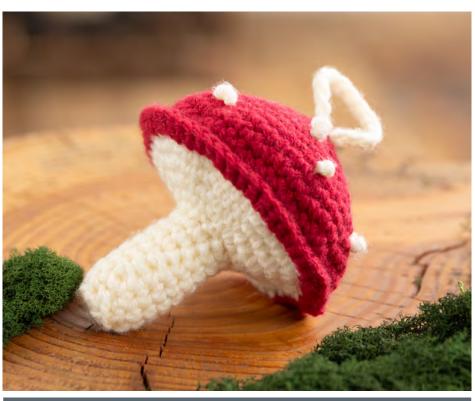

#### **BERNAT CROCHET MUSHROOM ORNAMENT**

**BRC0518-036242M** | February 23, 2024

With B, work French knots on Mushroom Cap as shown in photo.

With WS facing, place Cap on top of Stem as shown in photo. Working through both thicknesses, join G with sl st to any sc.

Ch 1. Work 1 sc in each of next 35 sc. Stuff Mushroom Cap lightly. Work 1 sc in each of rem 15 sts. Join. Fasten off.