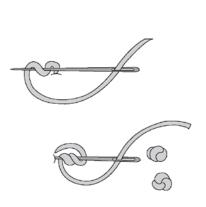

With B, work French knots on Mushroom Cap as shown in photo.

With WS facing, place Cap on top of Stem as shown in photo. Working through both thicknesses, join G with sl st to any sc.

Ch 1. Work 1 sc in each of next 35 sc. Stuff Mushroom Cap lightly. Work 1 sc in each of rem 15 sts. Join. Fasten off.

**Hanging Loop:** Join A with sl st to center of Top of Mushroom. Ch 16. Join with sl st in same sp as joining sl st.

Fasten off and secure ends.

FRENCH KNOT