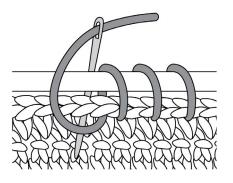

#### FINISHING

With MC, using whip st, attach Wall Hanging to dowel.

WHIP STITCH

Cut strand of A 30" [76 cm] long. Tie each end to dowel for hanging cord.

BERNAT "IN IT FOR THE DRAMA" CROCHET WALL HANGING