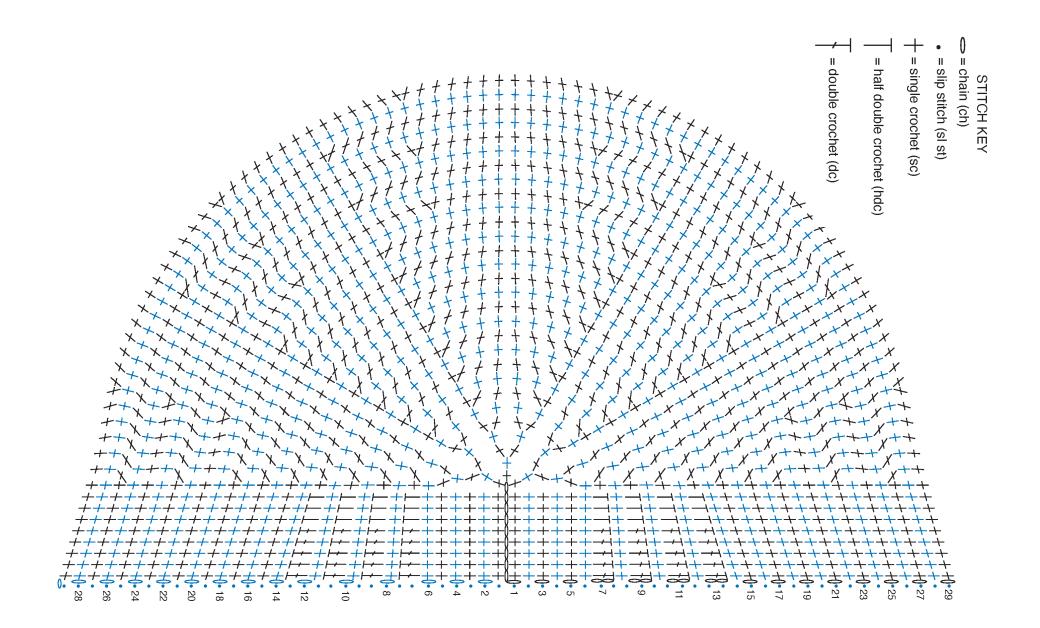

## **INSTRUCTIONS**

Note: Ch 2 at beg of rows does **not** count as st.

With MC, ch 10. See diagram on page 3.

1st row: (RS). 1 sc in 2nd ch from hook. 1 sc in each ch to last chain. 2 sc in last ch. **Do not** turn. *Working in rem loops of foundation ch,* 1 sc in each ch to end of chain. Turn. 19 sc