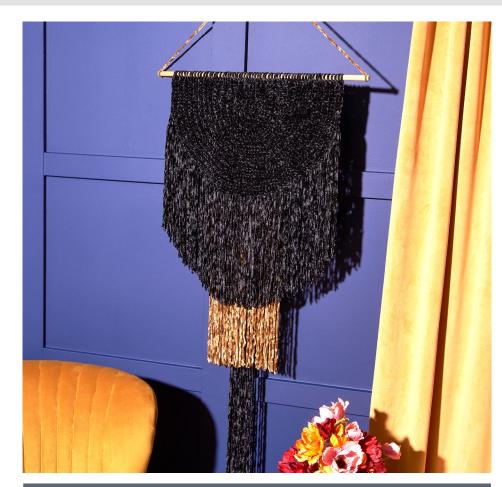

#### BERNAT "IN IT FOR THE DRAMA" CROCHET WALL HANGING

SHOP KIT

#### **MEASUREMENTS**

Approx 20" [51 cm] wide x 11" [28 cm] tall, excluding fringe.

# FRINGE

**Back Layer:** Cut 8 strands of MC 80" [203] cm long. Taking 1 strand, fold in half and *working in back loops only*, knot into fringe along middle 8 sts of Wall Hanging.

**Middle Layer:** Cut 22 strands of A 40" [101.5 cm] long. Taking 1 strand, fold in half and *working in back loops only*, over Bottom Layer Fringe, knot into fringe along middle 20 sts of Wall Hanging.

**Top Layer:** Cut 84 strands of MC 24" [61] cm long. Taking 1 strand, fold in half and *working in front loops only*, knot into fringe beg 9 sts in from left corner and ending 9 sts before right corner of Wall Hanging.

**All Layers:** Trim fringe evenly, as shown in picture.