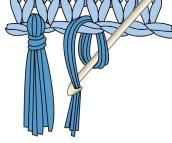

# FRINGE

**Back Layer:** Cut 8 strands of MC 80" [203] cm long. Taking 1 strand, fold in half and *working in back loops only*, knot into fringe along middle 8 sts of Wall Hanging.

**Middle Layer:** Cut 22 strands of A 40" [101.5 cm] long. Taking 1 strand, fold in half and *working in back loops only*, over Bottom Layer Fringe, knot into fringe along middle 20 sts of Wall Hanging.

**Top Layer:** Cut 84 strands of MC 24" [61] cm long. Taking 1 strand, fold in half and *working in front loops only*, knot into fringe beg 9 sts in from left corner and ending 9 sts before right corner of Wall Hanging.