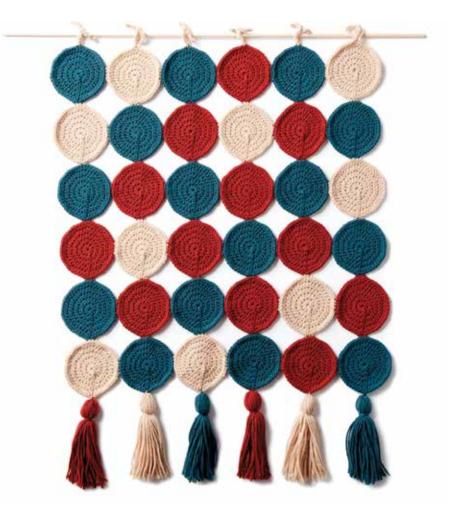

5th rnd: Ch 2. 1 hdc in each of first 3 hdc. \*2 hdc in next hdc. 1 hdc in each of next 3 hdc. Rep from \* to last hdc. 2 hdc in last hdc. Join with sl st to first hdc. 50 hdc. Fasten off.

Join Circles as shown in diagram on page 2.

#### **FINISHING**

Tassels (make 2 each with A. B. and C).

Wrap yarn around a 7" [18 cm] piece of cardboard 30 times. Tie securely at one end. Cut across other end. Wrap yarn 6 times around tassel 1½" [4 cm] from tied end, and fasten securely. Attach tassels to bottom of Wall Hanging as shown in picture.

Ties: With A, ch 13. Sl st in center st of Circle. Ch 13. Fasten off. Rep at top of each Circle across top edge.

Attach Wall Hanging to wood dowel with Ties as shown in picture.