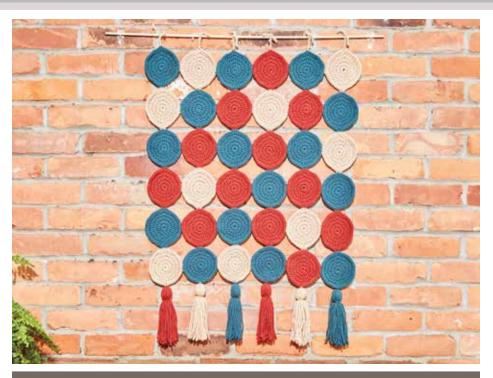

# Yarnspirations spark your inspiration!

#### **BERNAT ROUND IN CIRCLES CROCHET WALL HANGING | CROCHET**

#### **FINISHING**

Tassels (make 2 each with A. B. and C).

Wrap yarn around a 7" [18 cm] piece of cardboard 30 times. Tie securely at one end. Cut across other end. Wrap yarn 6 times around tassel 1½" [4 cm] from tied end, and fasten securely. Attach tassels to bottom of Wall Hanging as shown in picture.

Ties: With A, ch 13. Sl st in center st of Circle. Ch 13. Fasten off. Rep at top of each Circle across top edge.

Attach Wall Hanging to wood dowel with Ties as shown in picture.