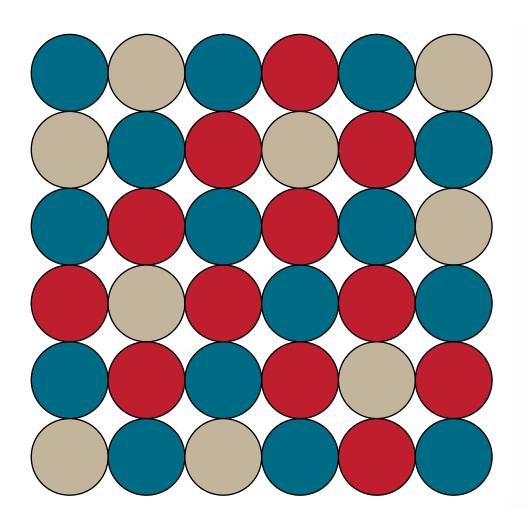

5th rnd: Ch 2. 1 hdc in each of first 3 hdc. \*2 hdc in next hdc. 1 hdc in each of next 3 hdc. Rep from \* to last hdc. 2 hdc in last hdc. Join with sl st to first hdc. 50 hdc. Fasten off.

Join Circles as shown in diagram on page 2.