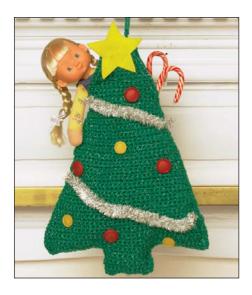

#### **FINISHING**

Following tracing diagram, cut star from yellow felt and sew as shown in picture. Sew garland as shown in picture. Sew buttons randomly to RS of front of tree for ornaments. Place marker 4 ins [10 cm] down from top of tree on each side of Front and Back. Sew outside edges of Front and Back tog between markers.