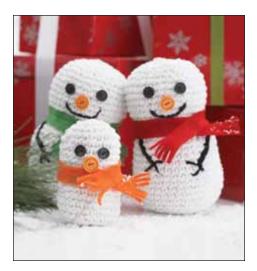

# FINISHING

Thread length of yarn through rnd 3 ins [7.5 cm] up from marked rnd. Pull yarn to shape neck. Sew buttons for eyes and nose. With black yarn, embroider arms and mouth using stem st as shown in photo. Cut felt into strips  $\frac{3}{4} \times 12 \frac{1}{2}$  inch [2 x 32 cm] for Large Snowman,  $\frac{3}{4} \times 9$  inch [2 x 23 cm] for Small Snowman. Cut fringe at either end. Secure into place around neck.