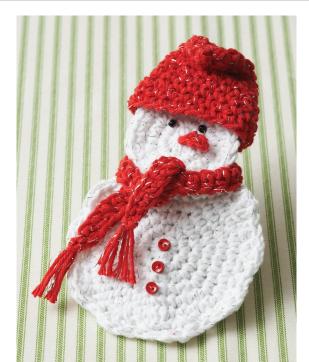

#### BERNAT **SNOWMAN GIFT CARD HOLDER | CROCHET**

#### **MEASUREMENT**

Approx 6" [15 cm] tall (excluding hat).

## **Finishing**

Sew beads for eyes. Sew Nose in position. Secure center of Scarf at back of Body. Put on Hat to keep opening closed. Sew 3 buttons to front of Body for decorations.