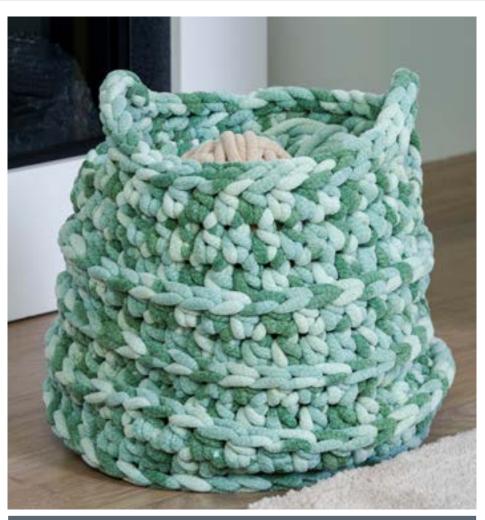

**BERNAT** 

**CROCHET TEXTURED BANDS BASKET** 

BRC0504-034939M | July 26, 2023

#### **MEASUREMENTS**

Approx 12" [30.5 cm] diameter x 13½" [34.5 cm] tall.

## **INSTRUCTIONS**

**Note:** Ch 1 at beg of rnd **does not** count as hdc.

All rnds are worked beg in first st. All rnds are joined with sl st to first hdc.

Ch 2.

**1st rnd:** 10 hdc in 2nd ch from hook, Join.

**2nd rnd:** Ch 1. 2 hdc in each hdc around. Join. 20 hdc.

**3rd rnd:** Ch 1. \*1 hdc in next st. 2 hdc in next st. Rep from \* around. Join, 30 hdc.

**4th rnd:** Ch 1. \*1 hdc in each of next 2 hdc. 2 hdc in next hdc. Rep from \* around. Join. 40 hdc.

**5th rnd:** Ch 1. Working in back loops only, 1 hdc in each hdc around. Join.

**6th rnd:** Ch 1. \*Work 1 hdc into horizontal bar created below st in previous row on WS of work (bar is below loops normally worked on WS – see diagram). Rep from \* around. Join.

# **BERNAT** CROCHET TEXTURED BANDS BASKET

BRC0504-034939M | July 26, 2023

**7th rnd:** Ch 1. 1 hdc in each st around. Join.

**8th to 13th rnds:** Rep 6th and 7th rnds 3 times more.

**14th rnd:** Ch 1. 1 hdc in each of next 8 sts. Ch 7 for handle. Skip next 5 hdc. 1 hdc in each of next 15 hdc. Ch 7 for handle. Skip next 5 hdc. 1 hdc in each st around. Join. **15th rnd:** Working in back loops only, sl st in each st and ch around. Join. Fasten off.