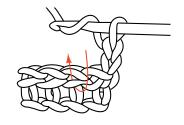

**5th rnd:** Ch 1. Working in back loops only, 1 hdc in each hdc around. Join.

**6th rnd:** Ch 1. \*Work 1 hdc into horizontal bar created below st in previous row on WS of work (bar is below loops normally worked on WS – see diagram). Rep from \* around. Join.