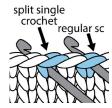

**Splsc** = Split Single

Crochet: work sc between 'legs' of stitch (splitting stitch)

instead of through

top loops