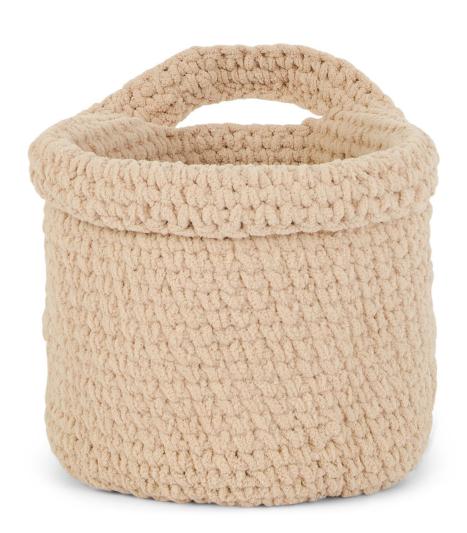

## **MEASUREMENTS**

Approx 10" [25.5 cm] diameter x 11¼" [28.5 cm] tall, unfolded.

Join with sl st in first st. Fasten off.

Hang Basket from Handle, folding upper front edge of Basket down (as shown in photo).