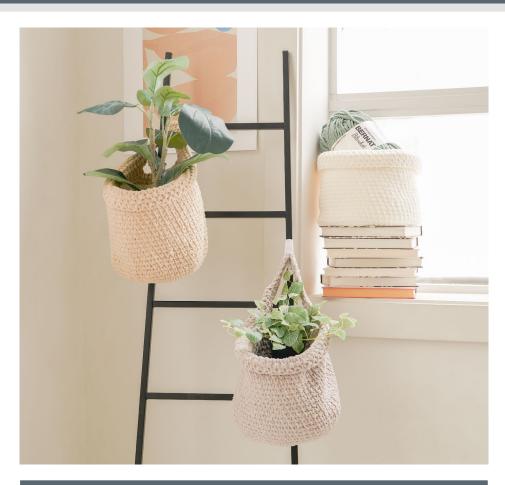

Join with sl st in first st. Fasten off.

Hang Basket from Handle, folding upper front edge of Basket down (as shown in photo).