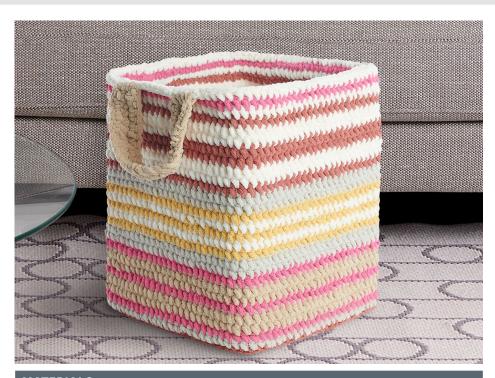

**BERNAT** CROCHET BOXY STRIPED BASKET

**BRC0504-032948M** | March 7, 2022

### **MEASUREMENTS**

Approx 13" [33 cm] wide x  $11\frac{1}{2}$ " [29 cm] deep x  $12\frac{1}{2}$ " [32 cm] tall, excluding handles.

### **FINISHING**

Attach Handles: Using yarn end, sew first Handle to Basket (as shown in photo) being careful not to twist Handle. Attach second Handle in same manner directly opposite first Handle. Insert purchased plastic bin (optional).