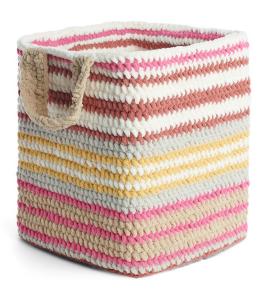

**BERNAT** CROCHET BOXY STRIPED BASKET

**BRC0504-032948M** | March 7, 2022

### **MEASUREMENTS**

Approx 13" [33 cm] wide x  $11\frac{1}{2}$ " [29 cm] deep x  $12\frac{1}{2}$ " [32 cm] tall, excluding handles.

### **FINISHING**

Attach Handles: Using yarn end, sew first Handle to Basket (as shown in photo) being careful not to twist Handle. Attach second Handle in same manner directly opposite first Handle. Insert purchased plastic bin (optional).