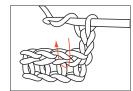

**9th rnd:** Ch 2. \*Work 1 hdc into horizontal bar created below st in previous row on WS of work (bar is below loops normally worked on WS – see diagram). Rep from \* around. Join.