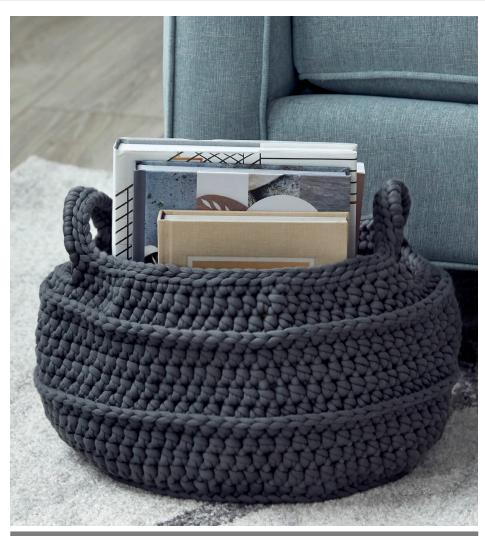

### **MEASUREMENTS**

Approx 9½" [24 cm] high x 12" [30.5 cm] in diameter.

# **INSTRUCTIONS**

Note: Ch 2 at beg of rnd does not from \* around. Join. 70 hdc. count as hdc.

8th rnd: Ch 2 \*1 hdc in e

Join all rnds with sl st to first st.

Ch 4. Join with sl st to first ch to form ring.

#### 

**10th to 13th rnds:** Ch 2. 1 hdc in each hdc around. Join.

14th rnd: As 9th rnd.

**15th to 18th rnds:** As 10th to 13th rnds.

19th rnd: As 9th rnd.

**20th rnd:** Ch 2. 1 hdc in each of next 15 sts. Ch 12 for handle. Skip next 10 hdc. 1 hdc in each of next 30 hdc. Ch 12 for handle. Skip next 10 hdc. 1 hdc in each st around. Join.

21st rnd: Ch 1. 1 sc in each of next 15 sts. 14 sc in next ch-12 sp. 1 sc in each of next 30 sts. 14 sc in next ch-12 sp. 1 sc in each st around. Join.

Working in back loops only, sl st in each st around. Join, Fasten off.