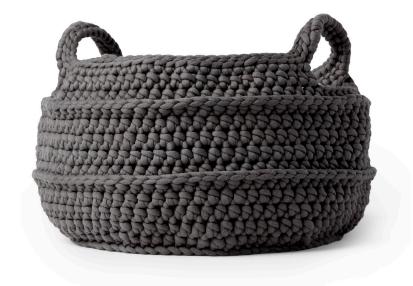

### **MEASUREMENTS**

Approx 9½" [24 cm] high x 12" [30.5 cm] in diameter.

# **INSTRUCTIONS**

Note: Ch 2 at beg of rnd does not from \* around. Join. 70 hdc. count as hdc.

8th rnd: Ch 2 \*1 hdc in e

Join all rnds with sl st to first st.

Ch 4. Join with sl st to first ch to form ring.

#### 

**10th to 13th rnds:** Ch 2. 1 hdc in each hdc around. Join.

14th rnd: As 9th rnd.

**15th to 18th rnds:** As 10th to 13th rnds.

19th rnd: As 9th rnd.

**20th rnd:** Ch 2. 1 hdc in each of next 15 sts. Ch 12 for handle. Skip next 10 hdc. 1 hdc in each of next 30 hdc. Ch 12 for handle. Skip next 10 hdc. 1 hdc in each st around. Join.

21st rnd: Ch 1. 1 sc in each of next 15 sts. 14 sc in next ch-12 sp. 1 sc in each of next 30 sts. 14 sc in next ch-12 sp. 1 sc in each st around. Join.

Working in back loops only, sl st in each st around. Join, Fasten off.