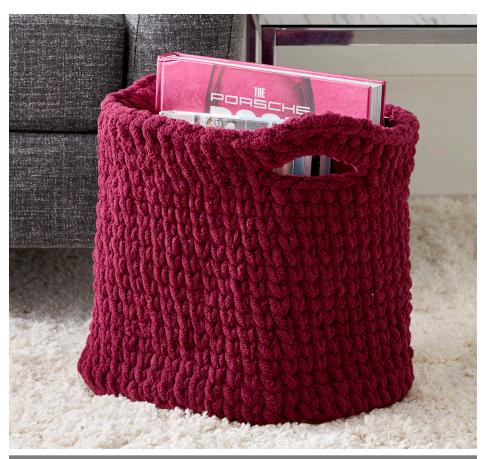

#### **BERNAT** SHADOW STITCH CROCHET BASKET | CROCHET

#### **MATERIALS**

Bernat® Blanket Extra™ (10.5 oz/300 g; 97 yds/87 m)

Burgundy Plum (27005) 2 balls

Size U.S. P/Q (15 mm) crochet hook or size needed to obtain gauge. Stitch marker.

CROCHET I SKILL LEVEL: EASY

### **MEASUREMENTS**

Approx 13½" [34.5 cm] diameter x 1 sc in each of next 2 sc. Rep from 14" [35.5 cm] high.

# BERNAT SHADOW STITCH CROCHET BASKET | CROCHET

**8th rnd:** Ch 1. \*2 sc in next sc. 1 sc in each of next 6 sc. Rep from \* around. Join with sl st in first sc. 48 sc.

Cont in same manner, inc 6 sts every rnd until work measures 13½" [34.5 cm] in diameter.