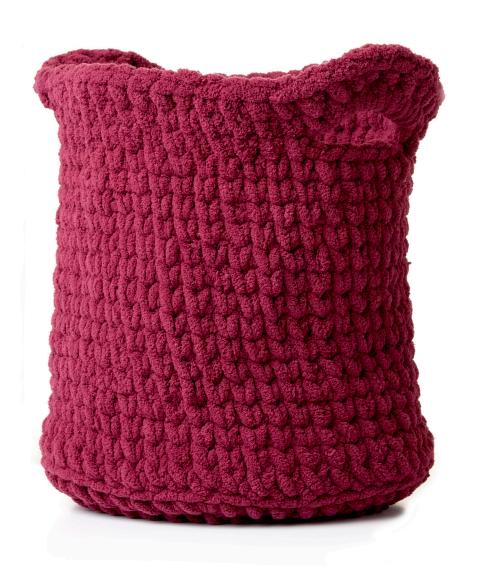

#### **BERNAT** SHADOW STITCH CROCHET BASKET | CROCHET

#### **MATERIALS**

Bernat® Blanket Extra™ (10.5 oz/300 g; 97 yds/87 m)

Burgundy Plum (27005) 2 balls

Size U.S. P/Q (15 mm) crochet hook or size needed to obtain gauge. Stitch marker.

CROCHET I SKILL LEVEL: EASY

### **MEASUREMENTS**

Approx 13½" [34.5 cm] diameter x 1 sc in each of next 2 sc. Rep from 14" [35.5 cm] high.

# BERNAT SHADOW STITCH CROCHET BASKET | CROCHET

**8th rnd:** Ch 1. \*2 sc in next sc. 1 sc in each of next 6 sc. Rep from \* around. Join with sl st in first sc. 48 sc.

Cont in same manner, inc 6 sts every rnd until work measures 13½" [34.5 cm] in diameter.