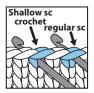

#### **ABBREVIATIONS**

**Approx** = Approximately

Ch = Chain(s)

**Rep** = Repeat

Rnd(s) = Round(s)

**Sc** = Single crochet

**SI st** = Slip stitch

**Shallow sc** = Insert hook between 2 strands of vertical V in the middle of sc instead of usual way. Draw up a loop. Yoh and draw through 2 loops on hook

**Next rnd:** Ch 1. Working into back loops only, 1 sc in each sc around. Join with sl st in first sc. PM at end of rnd.

**Next rnd:** Ch 1. 1 Shadow sc in each st around. Join with sl st in first st.

Replast rnd until work from marked rnd measures 12" [30.5 cm]. **Do not** fasten off.

### **Handles**

Place marker at each side of Basket.

1st rnd: Ch 1. \*1 Shadow sc in each st to 6 sts before marker.

Ch 6.\* Skip next 6 sts. Rep from \* to \* once. Join with sl st in first st.

**2nd rnd:** Ch 1. \*1 Shadow sc in each st to next ch-6 sp. 8 sc in next ch-6 sp. Rep from \* once more. Join with sl st to first stc.

**3rd rnd:** Ch 1. 1 Shadow sc in each st around. Join with sl st to first st. Fasten off.