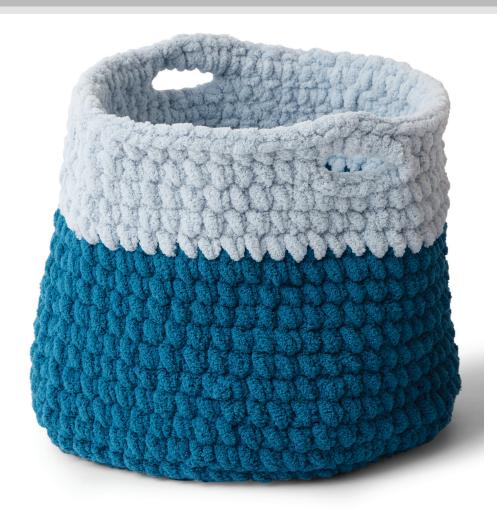

#### BERNAT **CROCHET BASKET** | CROCHET

#### MATERIALS

**Bernat**<sup>®</sup> **Blanket Extra**<sup>™</sup> (10.5 oz/300 g; 97 yds/87 m)

Main Color (MC) Velveteal (27008) 2 balls **Contrast A** Softened Blue (27009) 1 ball

Size U.S. P/Q/19 (15 mm) crochet hook or size needed to obtain gauge.

## **MEASUREMENTS**

Approx 14" [35.5 cm] diameter x 15" [38 cm] high.