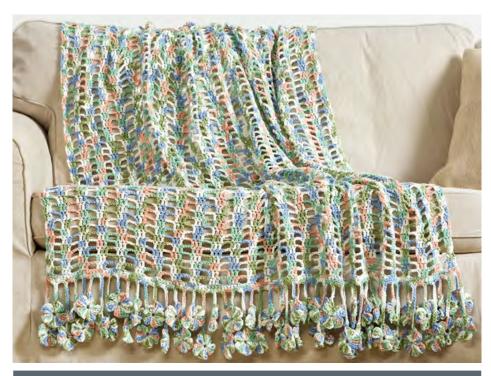

#### **BERNAT** FLORAL CROCHET BLANKET

**BRC0502-036532M** | April 23, 2024

### **MEASUREMENTS**

**Rep** = Repeat

Approx 52" x 60" [132 x 152.5 cm], excluding fringe.

### **BLANKET**

Ch 167.

See diagram on page 2.

1st row: (RS). 1 dc in 4th ch from hook (counts as 2 dc). 1 dc in next ch. \*Ch 3. Skip next 3 ch. 1 dc in each of next 3 ch. Rep from \* to end of chain. Turn. 165 sts (dc and ch).

**2nd row:** Ch 3. 1 dc in each of next 2 dc. \*Ch 3. Skip next ch-3 sp. 1 dc in each of next 3 dc. Rep from \* to end of row. Turn.

Rep 2nd row for Pat until work from beg measures approx 60" [152.5 cm], ending on a RS row. Fasten off.

# Fringe

\*\*\*1st row: (RS). Join yarn with sl st to top right corner. Ch 14. Join with sl st to any ch-4 sp of Flower. Sl st in each of next 14 ch. \*1 sc in next dc. Ch 4. Join with sl st to any ch-4 sp of Flower. Sl st in each of next 4 ch. 1 sc each of next 2 dc.\*\* 1 sc in next ch-3 sp. Ch 14. Join with sl st to any ch-4 sp of Flower. Sl st in each of next 14 ch. 2 sc in same ch-3 sp. Rep from \* to last dc. Rep from \* to \*\* once. Ch 14. Join with sl st to any ch-4 sp of Flower. Sl st in each of next 14 ch. Fasten off.\*\*\*

With RS facing, join yarn with slst to first ch of foundation chain. Work from \*\*\* to \*\*\* as given above.