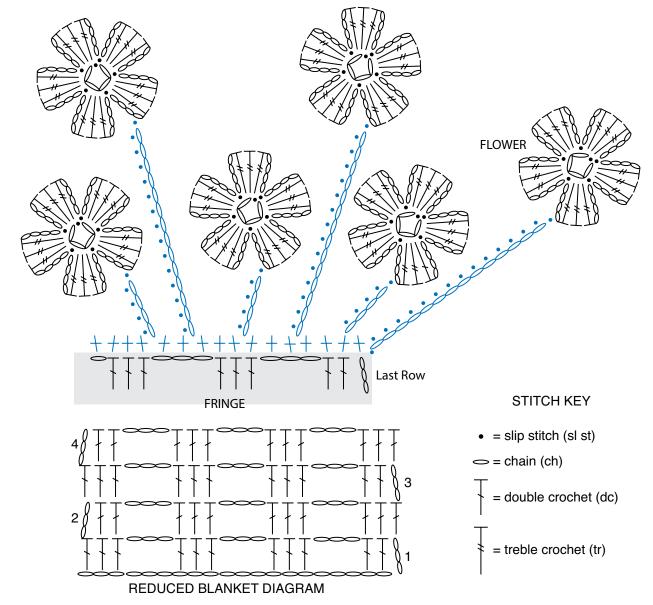

### **BLANKET**

Ch 167.

See diagram on page 2.

1st row: (RS). 1 dc in 4th ch from hook (counts as 2 dc). 1 dc in next ch. \*Ch 3. Skip next 3 ch. 1 dc in each of next 3 ch. Rep from \* to end of chain. Turn. 165 sts (dc and ch).

**2nd row:** Ch 3. 1 dc in each of next 2 dc. \*Ch 3. Skip next ch-3 sp. 1 dc in each of next 3 dc. Rep from \* to end of row. Turn.

Rep 2nd row for Pat until work from beg measures approx 60" [152.5 cm], ending on a RS row. Fasten off.

Flower (make 112)

Ch 4. Join with sl st to first ch to form a ring.

**1st rnd:** (Ch 4. 3 tr. Ch 4. Sl st) 5 times in ring. Fasten off.

# Fringe

\*\*\*1st row: (RS). Join yarn with sl st to top right corner. Ch 14. Join with sl st to any ch-4 sp of Flower. Sl st in each of next 14 ch. \*1 sc in next dc. Ch 4. Join with sl st to any ch-4 sp of Flower. Sl st in each of next 4 ch. 1 sc each of next 2 dc.\*\* 1 sc in next ch-3 sp. Ch 14. Join with sl st to any ch-4 sp of Flower. Sl st in each of next 14 ch. 2 sc in same ch-3 sp. Rep from \* to last dc. Rep from \* to \*\* once. Ch 14. Join with sl st to any ch-4 sp of Flower. Sl st in each of next 14 ch. Fasten off.\*\*\*

With RS facing, join yarn with slst to first ch of foundation chain. Work from \*\*\* to \*\*\* as given above.