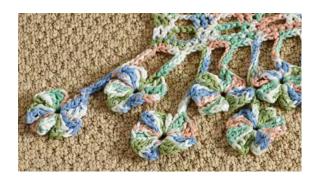

Flower (make 112)

Ch 4. Join with sl st to first ch to form a ring.

**1st rnd:** (Ch 4. 3 tr. Ch 4. Sl st) 5 times in ring. Fasten off.

# Fringe

\*\*\*1st row: (RS). Join yarn with sl st to top right corner. Ch 14. Join with sl st to any ch-4 sp of Flower. Sl st in each of next 14 ch. \*1 sc in next dc. Ch 4. Join with sl st to any ch-4 sp of Flower. Sl st in each of next 4 ch. 1 sc each of next 2 dc.\*\* 1 sc in next ch-3 sp. Ch 14. Join with sl st to any ch-4 sp of Flower. Sl st in each of next 14 ch. 2 sc in same ch-3 sp. Rep from \* to last dc. Rep from \* to \*\* once. Ch 14. Join with sl st to any ch-4 sp of Flower. Sl st in each of next 14 ch. Fasten off.\*\*\*

With RS facing, join yarn with slst to first ch of foundation chain. Work from \*\*\* to \*\*\* as given above.