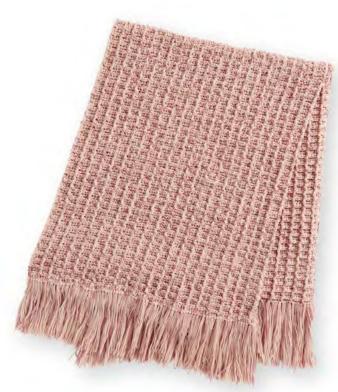

#### **BERNAT WAFFLE CROCHET BLANKET**

**BRC0502-035838M** April 4, 2024

## **MEASUREMENTS**

Approx 44" x 48" [112 x 122 cm], excluding fringe.

# BERNAT WAFFLE CROCHET BLANKET

BRC0502-035838M| April 4, 2024

Rep last 2 rows of Waffle Pat until Blanket measures 48" [122 cm], ending on a RS row. Fasten off.

**Fringe:** Cut lengths of yarn 16" [40.5 cm] long. Taking 2 strands tog, fold in half and knot into fringe across bottom and top edges of Blanket.