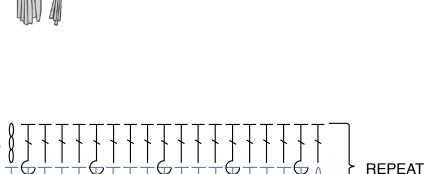

#### Note:

• Ch 3 at beg of rows counts as dc throughout.

See Diagram on page 2. Ch 177 (multiple of 4 ch + 1). 1st row: (WS). 1 dc in 4th ch from hook (counts as 2 dc). 1 dc in each ch to end of chain. Turn. 175 dc.

2nd row: (RS). Ch 3. \*1 dcfp around next st. 1 dcbp around each of next 3 sts. Rep from \* to last 2 sts. 1 dcfp around next st. 1 dc in last st. Turn.

3rd row: Ch 3. \*1 dcbp around next st. 1 dc in each of next 3 sts. Rep from \* to last 2 sts. 1 dcbp around next dc. 1 dc in last dc. Turn.