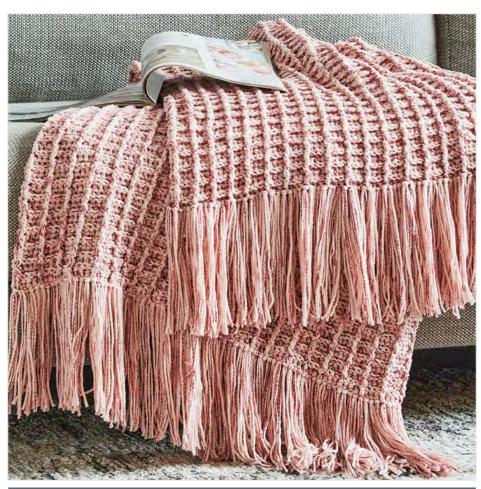

#### **BERNAT WAFFLE CROCHET BLANKET**

**BRC0502-035838M** April 4, 2024

## **MEASUREMENTS**

Approx 44" x 48" [112 x 122 cm], excluding fringe.

# **GAUGE**

16 sc and 18 rows = 4" [10 cm].