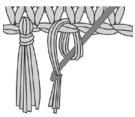

# BERNAT WAFFLE CROCHET BLANKET

BRC0502-035838M| April 4, 2024

Rep last 2 rows of Waffle Pat until Blanket measures 48" [122 cm], ending on a RS row. Fasten off.

**Fringe:** Cut lengths of yarn 16" [40.5 cm] long. Taking 2 strands tog, fold in half and knot into fringe across bottom and top edges of Blanket.