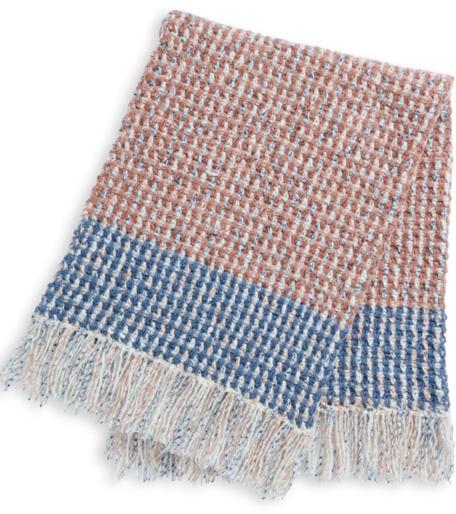

BERNAT BIG STRIPE MOSS STITCH CROCHET BLANKET

**BRC0502-035441M** | September 21, 2023

## **MEASUREMENTS**

**Cont** = Continue(itv)

Approx 45" x 56" [114.5 x 142 cm] excluding fringe.

# Stripe Pat

With MC, work 1 row.
With A, work 1 row.
Rep last 2 rows 7 times more.
Break A. Join B when required.
With MC, work 1 row.
With B, work 1 row.
Rep last 2 rows 39 times more.
Break B. Join A when required.
With MC, work 1 row.
With A, work 1 row.
Rep last 2 rows 7 times more.
With MC, work 1 row.
These 113 rows form Stripe Pat.