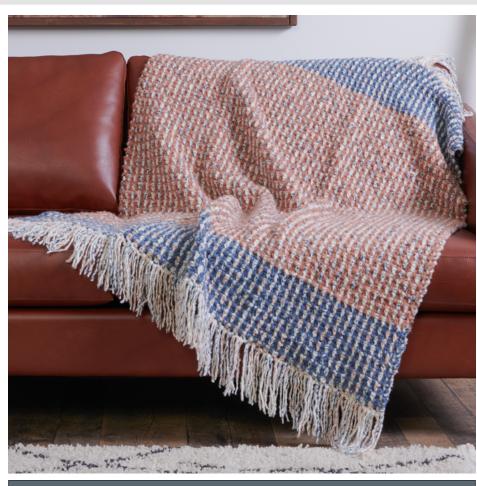

BERNAT BIG STRIPE MOSS STITCH CROCHET BLANKET

**BRC0502-035441M** | September 21, 2023

## **MEASUREMENTS**

**Cont** = Continue(itv)

Approx 45" x 56" [114.5 x 142 cm] excluding fringe.

### **FINISHING**

**Fringe:** Cut strands of MC 12" [30.5 cm] long. Taking 1 strand, fold in half and knot into fringe through each st (sc and ch) across top and bottom edges of Blanket. Trim fringe evenly.