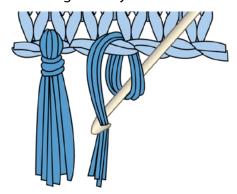

### **FINISHING**

**Fringe:** Cut strands of MC 12" [30.5 cm] long. Taking 1 strand, fold in half and knot into fringe through each st (sc and ch) across top and bottom edges of Blanket. Trim fringe evenly.