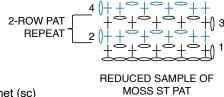

# **INSTRUCTIONS**

With MC, ch 92.

**1st row:** (RS). 1 sc in 2nd ch from hook. \*Ch 1. Skip next ch. 1 sc in next ch. Rep from \* to end of ch. Turn. 91 sts.

**2nd row:** Ch 1. 1 sc in first sc. \*1 sc in next ch-1 sp. Ch 1. Skip next sc. Rep from \* to last 2 sts. 1 sc in next ch-1 sp. 1 sc in last sc. Turn.

**3rd row:** Ch 1. 1 sc in first sc. \*Ch 1. Skip next sc. 1 sc in next ch-1 sp. Rep from \* to last 2 sc. Ch 1. Skip next sc. 1 sc in last sc. Turn.

Rep last 2 rows for pat.

STITCH KEY

= chain (ch)

+ = single crochet (sc)