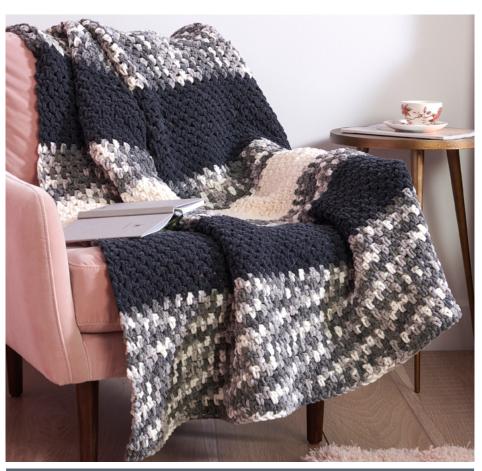

**BERNAT** MASS OF MOSS STITCH BLANKET

**BRC0502-035415M** | September 21, 2023

## **MEASUREMENTS**

Approx 45" x 60" [114.5 x 152.5 cm]

Cont in pat with MC until work from beg measures 10" [25.5 cm], ending on a 3rd row.

Break MC. Join A.

With A, work 14 rows in pat. Break A. Join MC.

With MC, work 10 rows in pat. Break MC. Join B.

With B, work 14 rows in pat. Break B. Join MC.

With MC, work 10 rows in pat. Break MC. Join A.

With A, work 14 rows. Break A. Join MC.

With MC, cont in pat until work from beg measures 60" [152.5 cm]. Fasten off.