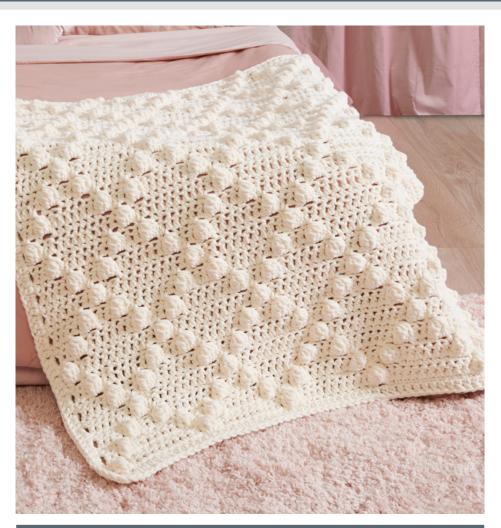

# BERNAT PLUSH CROCHET BOBBLE BLANKET

**BRC0502-035390M** | September 21, 2023

## **MEASUREMENT**

Approx 45" [114.5 cm] square.

### **INSTRUCTIONS**

**Note:** Ch 3 at beg of row counts as dc.

Ch 66 (multiple of 12 ch + 6). See diagram on page 2.

**1st row:** (RS). 1 sc in 2nd ch from hook. 1 sc in next ch. Ch 1. Skip next ch. \*1 sc in each of next 11 ch. Ch 1. Skip next ch. Rep from \* to last 2 ch. 1 sc in each of last 2 ch. Turn. 65 sts.