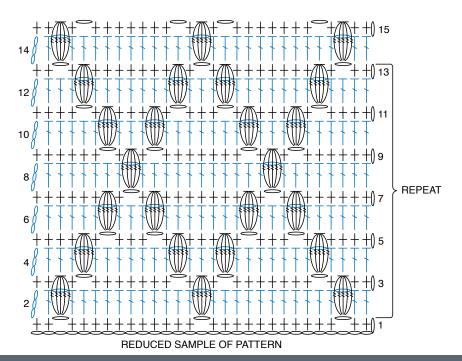

### **INSTRUCTIONS**

**Note:** Ch 3 at beg of row counts as dc.

Ch 66 (multiple of 12 ch + 6). See diagram on page 2.

**1st row:** (RS). 1 sc in 2nd ch from hook. 1 sc in next ch. Ch 1. Skip next ch. \*1 sc in each of next 11 ch. Ch 1. Skip next ch. Rep from \* to last 2 ch. 1 sc in each of last 2 ch. Turn. 65 sts.

**2nd row:** Ch 3. 1 dc in next sc. Ch 1. Skip next ch-1 sp. \*1 dc in each of next 11 sc. Ch 1. Skip next ch-1 sp. Rep from \* to last 2 sc. 1 dc in each of last 2 sc. Turn.

## BERNAT PLUSH CROCHET BOBBLE BLANKET

**BRC0502-035390M** | September 21, 2023

3rd row: Ch 1. 1 sc in each of next 2 dc. Bobble in next ch-1 sp 2 rows below. \*1 sc in next dc. Ch 1. Skip next dc. 1 sc in each of next 7 dc. Ch 1. Skip next dc. 1 sc in next dc. Bobble in ch-1 sp 2 rows below. Rep from \* to last 2 dc. 1 sc in each of last 2 dc. Turn.

4th row: Ch 3. 1 dc in each of next 3 sts. \*Ch 1. Skip next ch-1 sp. 1 dc in each of next 7 sts. Ch 1. Skip next ch-1 sp. 1 dc in each of next 3 sts. Rep from \* to last st. 1 dc in last sc. Turn.

**5th row:** Ch 1. 1 sc in each of next 4 dc. \*Bobble in ch-1 sp 2 rows below. 1 sc in next dc. Ch 1. Skip next dc. 1 sc in each of next 3 dc. Ch 1. Skip next dc. 1 sc in next dc. Bobble in ch-1 sp 2 rows below. 1 sc in each of next 3 dc. Rep from \* to last st. 1 sc in last dc. Turn.

**6th row:** Ch 3. 1dc in each f next 5 sts. \*Ch 1. Skip next ch-1 sp. 1 dc in each of next 3 sts. Ch 1. Skip next ch-1 sp.\*\* 1 dc in each of next 7 sts. Rep from \* to last 11 sts. Rep from \* to \*\* once. 1 dc in each of last 6 sts. Turn.

7th row: Ch 1. 1 sc in each of first 6 dc. \*Bobble in ch-1 sp 2 rows below. 1 sc in next dc. Ch 1. Skip next dc. 1 sc in next dc. Bobble in ch-1 sp 2 rows below.\*\* 1 sc in each of next 7 dc. Rep from \* to last 11 sts. Rep from \* to \*\* once. 1 sc in each of last 6 dc. Turn.

8th row: Ch 3. 1 dc in each of next 7 sts. Ch 1. Skip next ch-1 sp. \*1 dc in each of next 11 sts. Ch 1. Skip next ch-1 sp. Rep from \* to last 8 sts. 1 dc in each of last 8 sts. Turn.
9th row: Ch 1. 1 sc in each of first 6 dc. \*Ch 1. Skip next dc. 1 sc in next dc. Bobble in ch-1 sp 2 rows below. 1 sc in next dc. Ch 1. Skip next dc. 1 sc in each of next 7 dc. Rep from \* to last 11 sts. Ch 1. Skip next dc. 1 sc in next dc. Bobble in ch-1 sp 2 rows below. 1 sc in next dc. Bobble in ch-1 sp 2 rows below. 1 sc in next dc. Ch 1. Skip next dc. 1 sc in each of next 6 dc. Turn.