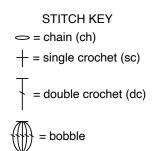

#### **ABBREVIATIONS**

**Approx** = Approximately

**Beg** = Begin(ning)

Bobble = Working in front of work, [(Yoh) twice and draw up a loop. Yoh and draw through 2 loops on hook twice)] 5 times in indicated stitch. Yoh and draw through 6 loops on hook.

Ch = Chain(s)

**Cont** = Continue(ity)

**Dc** = Double crochet

**Pat** = Pattern

**Rep** = Repeat

Rnd = Round

**RS** = Right side

**Sc** = Single crochet

**SI st** = Slip stitch

Sp(s) = Space(s)

**St(s)** = Stitch(es)

**WS** = Wrong side

**Yoh** = Yarn over hook