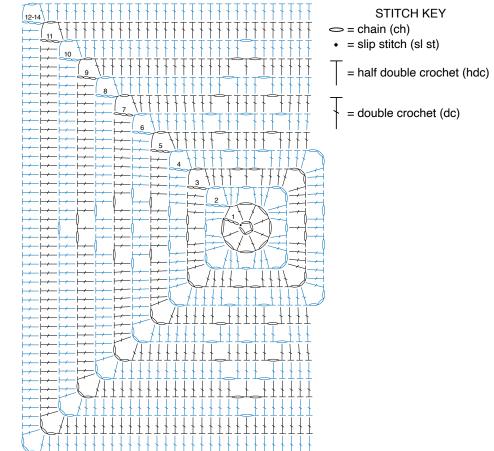

#### Notes:

- Ch 3 at beg of rnd counts as dc.
- Join = Join with hdc to top of ch-3.

With MC, ch 4. Join with sl st to first ch to form ring. See diagram on page 2.

**1st rnd:** Ch 4 (counts as dc and ch 1). (1 dc. Ch 1) 6 times in ring. 1 dc in ring. Join.

**2nd rnd:** Ch 3. 1 dc around post of joining hdc - beg dc made. \*1 dc in next dc. Ch 1. Skip next ch-1 sp. 1 dc in next dc. (2 dc. Ch 3. 2 dc) in next ch-1 sp. Rep from \*, ending with 2 dc in last ch-1 sp. Ch 1. Join.

**3rd rnd:** Ch 3. Beg dc. \*1 dc in each of next 2 dc. Ch 1. Skip next dc. 1 dc in next ch-1 sp. Ch 1. Skip next dc. 1 dc in each of next 2 dc. (2 dc. Ch 3. 2 dc) in next ch-3 sp. Rep from \*, ending with 2 dc in last ch-1 sp. Ch 1. Join.

**4th rnd:** Ch 3. Beg dc. \*1 dc in each of next 3 dc. Ch 1. Skip next dc. 1 dc in next ch-1 sp. 1 dc in next dc. 1 dc in next ch-1 sp. Ch 1. Skip next dc. 1 dc in each of next 3 dc. (2 dc. Ch 3. 2 dc) in next ch-3 sp. Rep from \*, ending with 2 dc in last ch-1 sp. Ch 1. Join.

**5th rnd:** Ch 3. Beg dc. \*1 dc in each of next 4 dc. Ch 1. Skip next dc. 1 dc in next ch-1 sp. 1 dc in each of next 3 dc. 1 dc in next ch-1 sp. Ch 1. Skip next dc. 1 dc in each of next 4 dc. (2 dc. Ch 3. 2 dc) in next ch-3 sp. Rep from \*, ending with 2 dc in last ch-1 sp. Ch 1. Join.

## **BERNAT** CROCHET GRANNY MOTIF BLANKET

BRC0502-034757M | June 22, 2023

6th rnd: Ch 3. Beg dc. \*1 dc in each of next 5 dc. Ch 1. Skip next dc. 1 dc in next ch-1 sp. 1 dc in each of next 2 dc. Ch 1. Skip next dc. 1 dc in each of next 2 dc. 1 dc in next ch-1 sp. Ch 1. Skip next dc. 1 dc in each of next 5 dc. (2 dc. Ch 3. 2 dc) in next ch-3 sp. Rep from \*, ending with 2 dc in last ch-1 sp. Ch 1. Join. 7th rnd: Ch 3. Beg dc. \*1 dc in each of next 7 dc. 1 dc in next ch-1 sp. Ch 1. Skip next dc. 1 dc in each of next 2 dc. 1 dc in next ch-1 sp. 1 dc in each of next 2 dc. Ch 1. Skip next dc. 1 dc in next ch-1 sp. 1 dc in each of next 7 dc. (2 dc. Ch 3. 2 dc) in next ch-3 sp. Rep from \*, ending with 2 dc in last ch-1 sp. Ch 1. Join. 8th rnd: Ch 3. Beg dc. \*1 dc in each of next 10 dc. 1 dc in next ch-1 sp. Ch 1. Skip next dc. 1 dc in each of next 3 dc. Ch 1. Skip next dc. 1 dc in next ch-1 sp. 1 dc in each of next 10 dc. (2 dc. Ch 3. 2 dc) in next ch-3 sp. Rep from \*, ending with 2 dc in last ch-1 sp. Ch 1. Join.

**9th rnd:** Ch 3. Beg dc. \*1 dc in each of next 13 dc. 1 dc in next ch-1 sp. Ch 1. Skip next dc. 1 dc in next dc. Ch 1. Skip next dc. 1 dc in next ch-1 sp. 1 dc in each of next 13 dc. (2 dc. Ch 3. 2 dc) in next ch-3 sp. Rep from \*, ending with 2 dc in last ch-1 sp. Ch 1. Join.

**10th rnd:** Ch 3. Beg dc. \*1 dc in each of next 16 dc. 1 dc in next ch-1 sp. Ch 1. Skip next dc. Ch 1. Skip next dc. 1 dc in next ch-1 sp. 1 dc in each of next 16 dc. (2 dc. Ch 3. 2 dc) in next ch-3 sp. Rep from \*, ending with 2 dc in last ch-1 sp. Ch 1. Join.

**11th rnd:** Ch 3. Beg dc. \*1 dc in each of next 19 dc. 1 dc in next ch-1 sp. 1 dc in each of next 19 dc. (2 dc. Ch 3. 2 dc) in next ch-3 sp. Rep from \*, ending with 2 dc in last ch-1 sp. Ch 1. Join.

**12th to 14th rnds:** Ch 3. Beg dc. \*1 dc in each dc to next ch-3 sp. (2 dc. Ch 3. 2 dc) in next ch-3 sp. Rep from \*, ending with 2 dc in last ch-1 sp. Ch 1. Join A at end of last rnd. Break MC. **Edging: 1st rnd:** With A, ch 3. Beg dc. \*1 dc in each dc to next ch-3 sp (2 dc. Ch 3. 2 dc) in next ch-3 sp. Rep from \*, ending with 2 dc in last ch-1 sp. Ch 1. Join. Rep last rnd until work measures 33" [84 cm] square. Fasten off.