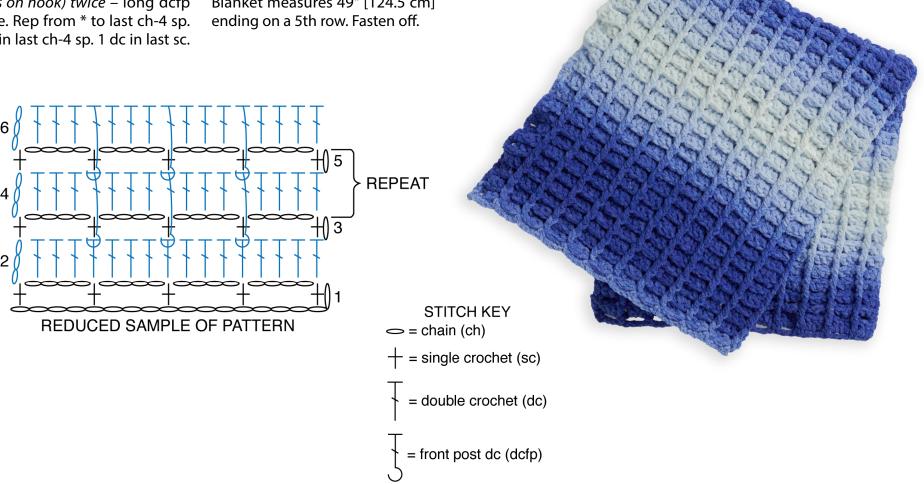

## **BLANKET**

Ch 90.

See diagram on page 2.

1st row: (RS). 1 sc in 2nd ch from hook. \*Ch 4. Skip next 3 ch. 1 sc in next ch. Rep from \* to end of chain, Turn.

**2nd row:** Ch 3. \*3 dc in next ch-4 sp. 1 dc in next sc. Rep from \* to end of row. Turn.

3rd row: Ch 1. 1 sc in first dc. \*Ch 4. Skip next 3 dc. 1 sc in next dc. Rep from \* to end of row. Turn.

#### **BERNAT CROCHET FADED BRICKS BLANKET**

**BRC0502-034561M** | April 26, 2023

4th row: Ch 3. \*3 dc in next ch-4 sp. Yoh and draw up a loop around post of next dc 2 rows below at front of work inserting hook from left to right. (Yoh and draw through 2 loops on hook) twice - long dcfp made. Rep from \* to last ch-4 sp. 3 dc in last ch-4 sp. 1 dc in last sc. Turn.

5th row: Ch 1. 1 sc in first dc. \*Ch 4. Skip next 3 dc. 1 sc in next long dcfp. Rep from \* to last 4 dc. 1 sc in last dc. Turn.

Rep 4th and 5th rows for pat until Blanket measures 49" [124.5 cm]