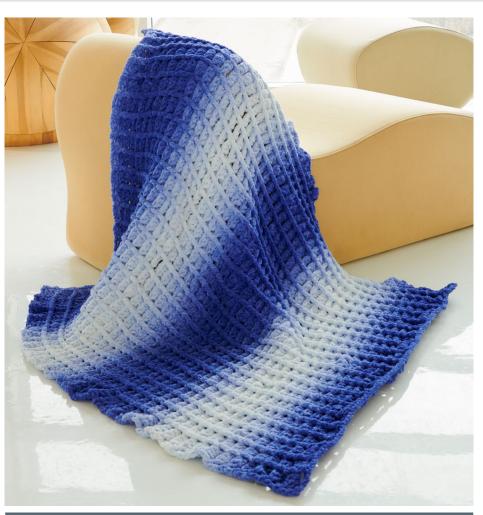

**BERNAT CROCHET FADED BRICKS BLANKET** 

**BRC0502-034561M** | April 26, 2023

## MATERIALS

**Bernat® Blanket Perfect Phasing™** (10.5 oz/300 g; 220 yds/201 m)

Dark Blue (43006)

5 balls

Size U.S. L/11 (8 mm) Susan Bates® Silvalume® crochet hook or size needed to obtain gauge. Susan Bates® yarn needle.

#### **MEASUREMENTS**

Approx 41" x 49" [104 x 124.5 cm].

#### Notes:

- Beg working from darkest end of yarn at bottom edge of Blanket.
- To maintain ombre effect join next ball from opposite end so shades match (lightest end to lightest end or darkest end to darkest end) as necessary, resulting in a fade from dark-tolight to light-to-dark, and back again across the Blanket.