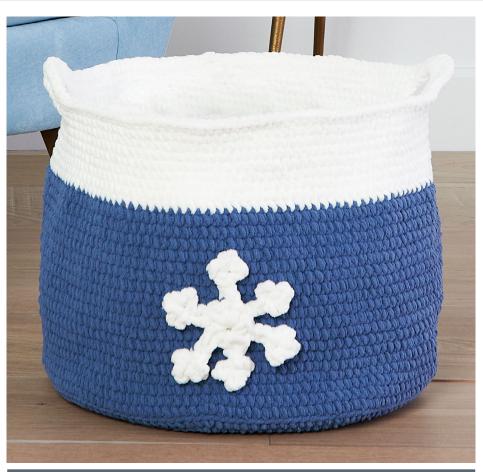

BERNAT CROCHET SNOWFLAKE BASKET

**BRC0502-033792M** | September 15, 2022

#### **MEASUREMENTS**

Approx 17" [43 cm] diameter x 12" [30.5 cm] high.

Sew Snowflake Motifs to Basket, centered between handles on front and back of Basket as shown.

SNOWFLAKE PLACEMENT