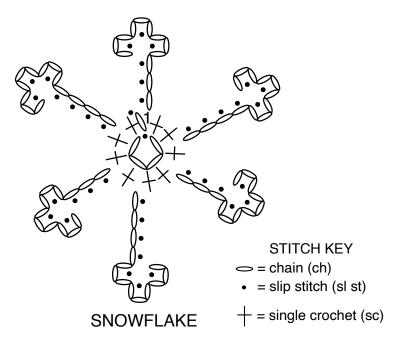

## **Snowflake Motif** (make 2)

With A, ch 4. Join with sl to first ch to form a ring.

**1st rnd:** Ch 1. \*1 sc in ring. Ch 6. SI st in 3rd ch from hook. (Ch 3. SI st in same ch) twice. SI st in each of next 3 ch. 1 sc in ring. Ch 7. SI st in 3rd ch from hook. (Ch 3. SI st in same ch) twice. SI st in each of next 4 ch. 1 sc in ring. Rep from \* twice more. Join. Fasten off, leaving a long tail for sewing.