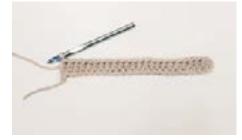

### **BLANKET**

With A, ch 100 (multiple of 5 ch + 10).

**1st row:** (RS). 1 hdc in 3rd ch from hook. 1 hdc in each ch to end of chain. Turn. 98 hdc.

**2nd row:** (WS). Ch 1. 1 sc in each of first 4 hdc. (Ch 7. Skip next 4 hdc. 1 sc in next hdc) 18 times. 1 sc in each of last 4 hdc. **Do not** turn. Pull long loop. Remove hook.

Border: With RS facing, join A with sl st in top right corner of Blanket. Ch 1. Work 98 sc evenly across top of Blanket, 3 sc in corner. Work sc evenly down left side of Blanket. 3 sc in corner. Work 97 sc evenly Next row: (RS). With B, ch 2. 1 hdc across bottom of Blanket. 3 sc in corner. Work sc evenly up right side of Blanket. 3 sc in corner. Join with sl st to first sc. Fasten off.