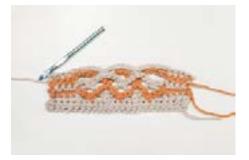

**3rd row:** (WS). Join B with sl st to first sc. Ch 1. 1 sc in each of first 4 sc. Ch 3. *Working in front* of *A*, 1 sc in 7th hdc of 1st row. (Ch 7. Skip next 4 hdc of 1st row. 1 sc in next hdc) 17 times. Ch 3. 1 sc in each of last 4 sc. Change to A by pulling through last 2 loops of last st. Turn. Proceed in pat as follows: See Diagram on page 4. **1st row:** (RS). With A, ch 1. 1 sc in each of first 4 sc. *Working in front* of *B*, ch 3. 1 sc in next ch-7 sp of last A row. (Ch 7. 1 sc in next ch-7 sp of last A row) 17 times. Ch 3. 1 sc in each of last 4 sc. **Do not** turn. Pull long loop. Remove hook.

**2nd row:** (RS). Insert hook in first sc. Pull up loop of B. Ch 1. 1 sc in each of first 4 sc. *Working in front of last A row,* (Ch 7. 1 sc in next ch-7 sp of last B row) 17 times. Ch 7. 1 sc in each of last 4 sc. Change to A, by pulling through last 2 loops of last st. Turn.