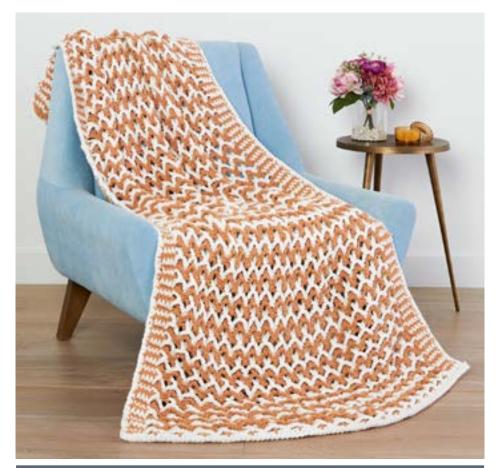

# **BERNAT** LATTICE CROCHET BLANKET

SHOP KIT

### MATERIALS

Bernat<sup>®</sup> Forever Fleece<sup>™</sup> (9.9 oz/280 g; 194 yds/177 m)

Contrast A White Noise (61004) 3 balls

Contrast B Bergamot (61009)

3 balls

Size U.S. M/13 [9 mm] Susan Bates<sup>®</sup> Silvalume<sup>™</sup> crochet hook **or size needed to obtain gauge.** Susan Bates<sup>®</sup> Steel Yarn Needle.

## **MEASUREMENTS**

Approx 49" x 67" [124.5 x 170.5 cm].

## GAUGES

8 hdc and 6 rows = 4" [10 cm]. 8 sc and 9 rows = 4" [10 cm]. 2 ch-7 lattices and 9 rows = 4" [10 cm] in pattern.

Sc = Single crochet
Sl st = Slip stitch
Sp(s) = Space(s)
St(s) = Stitch(es)
Tog = Together
WS = Wrong side
Yoh = Yarn over hook

## Notes:

- Blanket is reversible.
- Two rows are worked in the same direction before turning creating layers.
- Ch 2 at beg of row **does not** count as hdc.
- Ch 1 at beg of row **does not** count as sc.
- To change color, work to last 2 loops on hook and draw new color through last 2 loops, then proceed in new color.
- **Do not** break colors at end of rows.