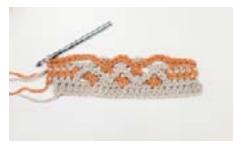

### **BLANKET**

With A, ch 100 (multiple of 5 ch + 10).

**1st row:** (RS). 1 hdc in 3rd ch from hook. 1 hdc in each ch to end of chain. Turn. 98 hdc.

**2nd row:** (WS). Ch 1. 1 sc in each of first 4 hdc. (Ch 7. Skip next 4 hdc. 1 sc in next hdc) 18 times. 1 sc in each of last 4 hdc. **Do not** turn. Pull long loop. Remove hook.

**3rd row:** (WS). Join B with sl st to first sc. Ch 1. 1 sc in each of first 4 sc. Ch 3. *Working in front* of *A*, 1 sc in 7th hdc of 1st row. (Ch 7. Skip next 4 hdc of 1st row. 1 sc in next hdc) 17 times. Ch 3. 1 sc in each of last 4 sc. Change to A by pulling through last 2 loops of last st. Turn. Proceed in pat as follows: See Diagram on page 4. **1st row:** (RS). With A, ch 1. 1 sc in each of first 4 sc. *Working in front* of *B*, ch 3. 1 sc in next ch-7 sp of last A row. (Ch 7. 1 sc in next ch-7 sp of last A row) 17 times. Ch 3. 1 sc in each of last 4 sc. **Do not** turn. Pull long loop. Remove hook.