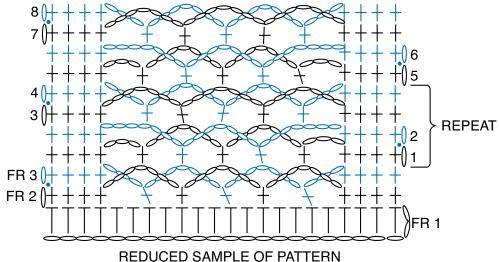

### **BLANKET**

With A, ch 100 (multiple of 5 ch + 10).

**1st row:** (RS). 1 hdc in 3rd ch from hook. 1 hdc in each ch to end of chain. Turn. 98 hdc.

**2nd row:** (WS). Ch 1. 1 sc in each of first 4 hdc. (Ch 7. Skip next 4 hdc. 1 sc in next hdc) 18 times. 1 sc in each of last 4 hdc. **Do not** turn. Pull long loop. Remove hook.

**3rd row:** (WS). Join B with sl st to first sc. Ch 1. 1 sc in each of first 4 sc. Ch 3. *Working in front* of *A*, 1 sc in 7th hdc of 1st row. (Ch 7. Skip next 4 hdc of 1st row. 1 sc in next hdc) 17 times. Ch 3. 1 sc in each of last 4 sc. Change to A by pulling through last 2 loops of last st. Turn. Proceed in pat as follows: See Diagram on page 4. **1st row:** (RS). With A, ch 1. 1 sc in each of first 4 sc. *Working in front* of *B*, ch 3. 1 sc in next ch-7 sp of last A row. (Ch 7. 1 sc in next ch-7 sp of last A row) 17 times. Ch 3. 1 sc in each of last 4 sc. **Do not** turn. Pull long loop. Remove hook.

**2nd row:** (RS). Insert hook in first sc. Pull up loop of B. Ch 1. 1 sc in each of first 4 sc. *Working in front of last A row,* (Ch 7. 1 sc in next ch-7 sp of last B row) 17 times. Ch 7. 1 sc in each of last 4 sc. Change to A, by pulling through last 2 loops of last st. Turn.

#### BRC0502-033790M | November 6, 2023

**3rd row:** (WS). With A, ch 1. 1 sc in each of first 4 sc. Working in front of *last B row,* (Ch 7.1 sc in next ch-7 sp of last B row) 17 times. Ch 7. 1 sc in each of last 4 sc. **Do not** turn. Pull long loop. Remove hook.

4th row: (WS). Insert hook in first sc. Pull up loop of B. Ch 1. 1 sc in each of first 4 sc. Working in front of A, ch 3. 1 sc in next ch-7 sp of last A row. (Ch 7. 1 sc in next ch-7 sp of last A row) 17 times. Ch 3. 1 sc in each of last 4 sc. Change to A by pulling through last 2 loops of last st. Turn.

Rep 1st to 4th rows for pat until work from beg measures approx 66" [167.5 cm] long, ending on a 4th row and omitting changing to A. Fasten off A.

in each of first 4 sc. 3 hdc in ch-3 sp. Skip next sc. (5 hdc in next ch-7 sp. Skip next sc) 17 times. 2 hdc in next ch-3 sp. 1 hdc in each of next 4 sc. Fasten off. 98 hdc.

# STITCH KEY

- = chain (ch)
- = slip stitch (sl st)
- = single crochet (sc)
  - = half double crochet (hdc)