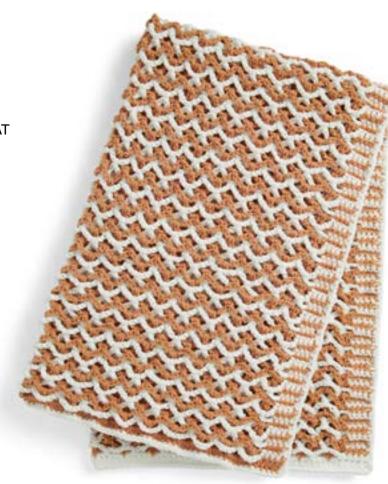

# **BERNAT** LATTICE CROCHET BLANKET

SHOP KIT

## **MEASUREMENTS**

Approx 49" x 67" [124.5 x 170.5 cm].

## Notes:

- Blanket is reversible.
- Two rows are worked in the same direction before turning creating layers.
- Ch 2 at beg of row **does not** count as hdc.
- Ch 1 at beg of row **does not** count as sc.
- To change color, work to last 2 loops on hook and draw new color through last 2 loops, then proceed in new color.
- **Do not** break colors at end of rows.