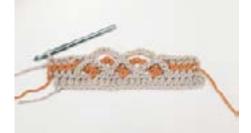

#### BRC0502-033790M | November 6, 2023

**3rd row:** (WS). With A, ch 1. 1 sc in each of first 4 sc. Working in front of *last B row,* (Ch 7.1 sc in next ch-7 sp of last B row) 17 times. Ch 7. 1 sc in each of last 4 sc. **Do not** turn. Pull long loop. Remove hook.

4th row: (WS). Insert hook in first sc. Pull up loop of B. Ch 1. 1 sc in each of first 4 sc. Working in front of A, ch 3. 1 sc in next ch-7 sp of last A row. (Ch 7. 1 sc in next ch-7 sp of last A row) 17 times. Ch 3. 1 sc in each of last 4 sc. Change to A by pulling through last 2 loops of last st. Turn.

Rep 1st to 4th rows for pat until work from beg measures approx 66" [167.5 cm] long, ending on a 4th row and omitting changing to A. Fasten off A.

in each of first 4 sc. 3 hdc in ch-3 sp. Skip next sc. (5 hdc in next ch-7 sp. Skip next sc) 17 times. 2 hdc in next ch-3 sp. 1 hdc in each of next 4 sc. Fasten off. 98 hdc.