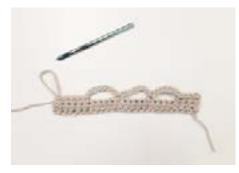

**3rd row:** (WS). Join B with sl st to first sc. Ch 1. 1 sc in each of first 4 sc. Ch 3. *Working in front* of *A*, 1 sc in 7th hdc of 1st row. (Ch 7. Skip next 4 hdc of 1st row. 1 sc in next hdc) 17 times. Ch 3. 1 sc in each of last 4 sc. Change to A by pulling through last 2 loops of last st. Turn. Proceed in pat as follows: See Diagram on page 4. **1st row:** (RS). With A, ch 1. 1 sc in each of first 4 sc. *Working in front* of *B*, ch 3. 1 sc in next ch-7 sp of last A row. (Ch 7. 1 sc in next ch-7 sp of last A row) 17 times. Ch 3. 1 sc in each of last 4 sc. **Do not** turn. Pull long loop. Remove hook.

**2nd row:** (RS). Insert hook in first sc. Pull up loop of B. Ch 1. 1 sc in each of first 4 sc. *Working in front of last A row,* (Ch 7. 1 sc in next ch-7 sp of last B row) 17 times. Ch 7. 1 sc in each of last 4 sc. Change to A, by pulling through last 2 loops of last st. Turn.