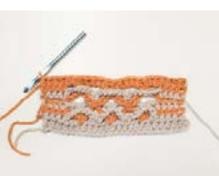

#### BRC0502-033790M | November 6, 2023

**3rd row:** (WS). With A, ch 1. 1 sc in each of first 4 sc. Working in front of *last B row,* (Ch 7.1 sc in next ch-7 sp of last B row) 17 times. Ch 7. 1 sc in each of last 4 sc. **Do not** turn. Pull long loop. Remove hook.

4th row: (WS). Insert hook in first sc. Pull up loop of B. Ch 1. 1 sc in each of first 4 sc. Working in front of A, ch 3. 1 sc in next ch-7 sp of last A row. (Ch 7. 1 sc in next ch-7 sp of last A row) 17 times. Ch 3. 1 sc in each of last 4 sc. Change to A by pulling through last 2 loops of last st. Turn.

Rep 1st to 4th rows for pat until work from beg measures approx 66" [167.5 cm] long, ending on a 4th row and omitting changing to A. Fasten off A.

in each of first 4 sc. 3 hdc in ch-3 sp. Skip next sc. (5 hdc in next ch-7 sp. Skip next sc) 17 times. 2 hdc in next ch-3 sp. 1 hdc in each of next 4 sc. Fasten off. 98 hdc.