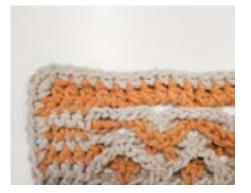

Border: With RS facing, join A with sl st in top right corner of Blanket. Ch 1. Work 98 sc evenly across top of Blanket, 3 sc in corner. Work sc evenly down left side of Blanket. 3 sc in corner. Work 97 sc evenly Next row: (RS). With B, ch 2. 1 hdc across bottom of Blanket. 3 sc in corner. Work sc evenly up right side of Blanket. 3 sc in corner. Join with sl st to first sc. Fasten off.