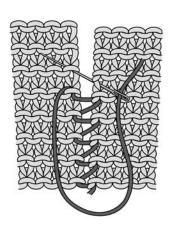

Rep for Bottom.

Insert pillow forms in opening at center back. Using yarn needle, sew back seam using mattress st.