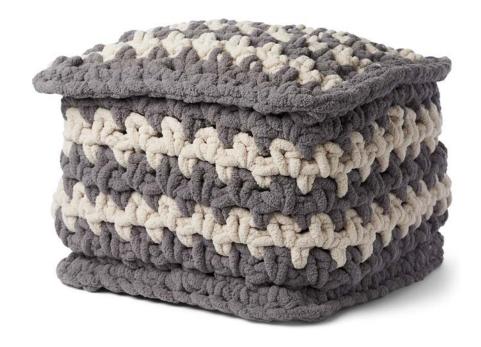

**BERNAT CROCHET STRIPED OTTOMAN** 

**BRC0502-032327M** | January 31, 2022

### **MEASUREMENTS**

Approx 24" [61 cm] x 24" [61 cm] x 14" [35.5 cm] high.