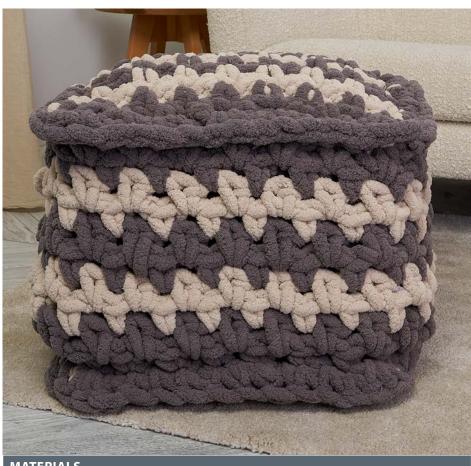

**BERNAT CROCHET STRIPED OTTOMAN** 

**BRC0502-032327M** | January 31, 2022

#### **MATERIALS**

Bernat<sup>®</sup> Blanket Extra Thick<sup>™</sup> (21.2 oz/600 g; 72 yds/66 m)

Contrast A Dark Gray (62009)

1 ball or 68 yds/62 m

Contrast B Dove (62003)

1 ball or 45 yds/41 m

Size U.S. 50 (25 mm) crochet hook or size needed to obtain gauge. Jumbo Yarn needle. T-pins. Three 24" [61 cm] square pillow forms.

### **MEASUREMENTS**

Approx 24" [61 cm] x 24" [61 cm] x 14" [35.5 cm] high.