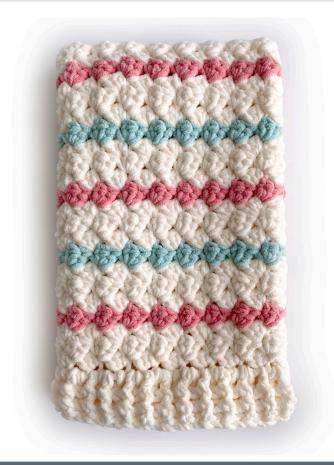

# **MEASUREMENTS**

Approx 31 x 38" [78.5 x 96.5 cm].

### **GAUGE**

7.5 sts and 4 rows = 4" [10 cm] in Sedge St Pat.

**BERNAT SPARKLE SEDGE CROCHET BABY BLANKET** *Designed by Hannah Brown McKay of Daisy Farm Crafts* 

**BRC0502-032287M** | May 18, 2022

## **Stripe Pat**

With MC, work 3 rows.
With A, work 1 row.
With MC, work 3 rows.
With B, work 1 row.
These 8 rows form Stripe Pat.

With MC, ch 60.

1st row: (RS). (1 hdc. 1 dc) in 2nd ch from hook. \*Skip next 2 ch. (1 sc. 1 hdc. 1 dc) all in next ch. Rep from \* to last ch. 1 sc in last ch. Turn.

2nd row: Ch 1. (1 hdc. 1 dc) all in first sc. \*Skip next 2 stitches. (1 sc. 1 hdc. 1 dc) all in next sc. Rep from \* to last 2 sts. Skip next st. 1 sc in last hdc. Turn.

First two rows of Stripe Pat are now complete. Keeping cont of Stripe Pat, rep 2nd row for Sedge St Pat until Blanket measures approx 38" [96.5 cm], ending after a 3rd or 7th row of Stripe Pat. Fasten off. Weave in tails.