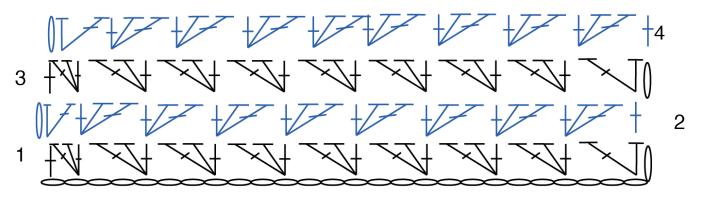

## **Stripe Pat**

With MC, work 3 rows.
With A, work 1 row.
With MC, work 3 rows.
With B, work 1 row.
These 8 rows form Stripe Pat.

With MC, ch 60.

1st row: (RS). (1 hdc. 1 dc) in 2nd ch from hook. \*Skip next 2 ch. (1 sc. 1 hdc. 1 dc) all in next ch. Rep from \* to last ch. 1 sc in last ch. Turn.

2nd row: Ch 1. (1 hdc. 1 dc) all in first sc. \*Skip next 2 stitches. (1 sc. 1 hdc. 1 dc) all in next sc. Rep from \* to last 2 sts. Skip next st. 1 sc in last hdc. Turn.

First two rows of Stripe Pat are now complete. Keeping cont of Stripe Pat, rep 2nd row for Sedge St Pat until Blanket measures approx 38" [96.5 cm], ending after a 3rd or 7th row of Stripe Pat. Fasten off. Weave in tails.

STITCH KEY

= chain (ch)

+ = single crochet (sc)

= half double crochet (hdc)

= double crochet (dc)

REDUCED SAMPLE OF PATTERN