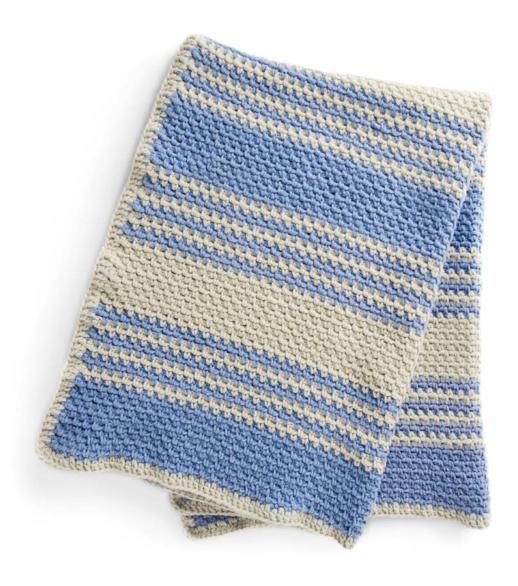

#### **BERNAT LINEN STITCH STRIPES CROCHET BLANKET**

**BRC0502-031594M** | April 17, 2022

## **MEASUREMENTS**

Approx 44" x 59" [112 x 150 cm].

## **Stripe Pat**

With A, work 12 rows. \*\*With B, work 2 rows. With A, work 2 rows.\*\* Rep from \*\* to \*\* twice more. With B, work 12 rows. \*\*\*With A, work 2 rows. With B, work 2 rows.\*\*\* Rep from \*\*\* to \*\*\* twice more. These 48 rows form Stripe Pat.

Rep Stripe Pat twice more. With A, work 12 rows. 156 rows total.