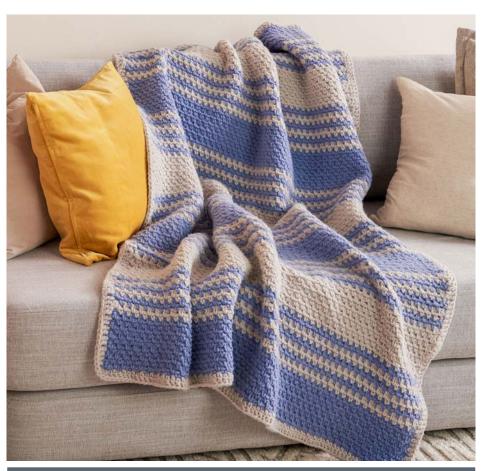

#### **BERNAT LINEN STITCH STRIPES CROCHET BLANKET**

**BRC0502-031594M** | April 17, 2022

## **MEASUREMENTS**

Approx 44" x 59" [112 x 150 cm].

## **Stripe Pat**

With A, work 12 rows. \*\*With B, work 2 rows. With A, work 2 rows.\*\* Rep from \*\* to \*\* twice more. With B, work 12 rows. \*\*\*With A, work 2 rows. With B, work 2 rows.\*\*\* Rep from \*\*\* to \*\*\* twice more. These 48 rows form Stripe Pat.

Rep Stripe Pat twice more. With A, work 12 rows. 156 rows total.