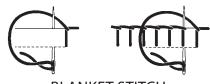

### **FINISHING**

**Edging:** With RS facing and A, use your crochet sts as a guide and your fingers instead of a needle, sew a Blanket Stitch border approx 1 st /1 row deep evenly around perimeter of Blanket, working 3 sts in each corner.