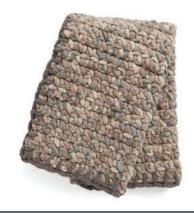

BERNAT BLANKET STITCH TRIM CROCHET BLANKET

**BRC0502-031306M** | June 30, 2021

## **MEASUREMENTS**

Approximately (Approx) 44" x 52" [112 x 132 cm].