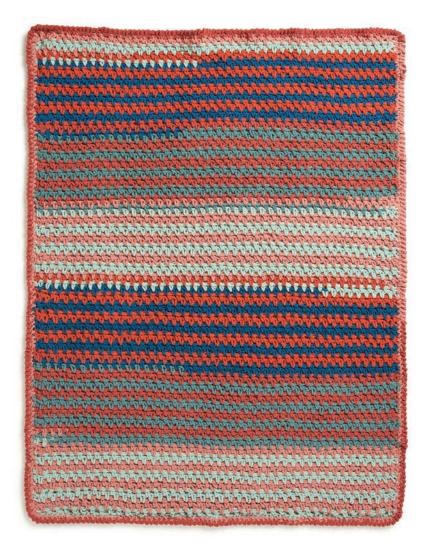

**BERNAT TOUCH OF TEXTURE CROCHET BLANKET** 

BRC0502-030934M | June 3, 2021

## **MEASUREMENTS**

Approx 50" x 60" [127 x 152.5 cm]

## **Stripe Pattern**

With A work 2 rows. With B work 2 rows. These 4 rows form Stripe Pattern (Pat).

First 3 rows of Stripe Pat are complete.

Rep 2nd and 3rd rows for Sc/Ch-1 Pat until work from beg measures 60" [152.5 cm], ending on a Wrong Side (WS) row. **Do not** fasten off.