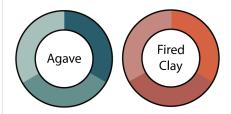

#### **MATERIALS**

**Bernat® Blanket™ O'Go™** (10.5 oz/300 g; 220 yds/201 m)

Contrast A Agave (42010)

3 O'Gos

**Contrast B** Fired Clay (42008)

3 O'Gos

Size U.S. N/15 (10 mm) crochet hook or size needed to obtain gauge.