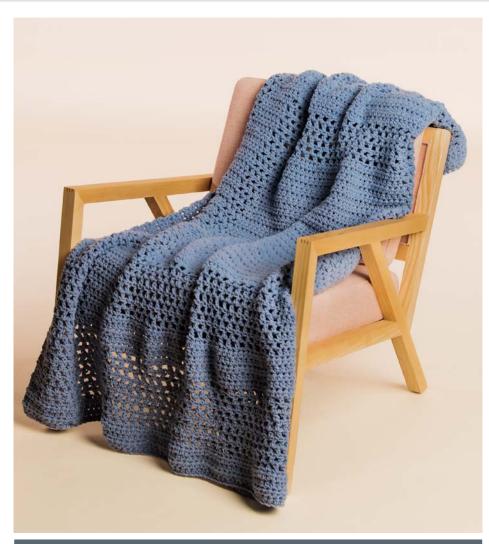

**BERNAT CROCHET SIMPLE FRAMED BLANKET** 

**BRC0502-030690M** | April 17, 2022

## **MEASUREMENTS**

Approx 50 x 60" [129.5 x 152.5 cm].

# **INSTRUCTIONS**

Ch 97.

1st row: (RS). 1 hdc in 3rd ch from hook. 1 hdc in each ch to end of chain. Turn. 95 hdc.

2nd and 3rd rows: Ch 2. 1 hdc in each hdc to end of row. Turn.

4th row: (Inc row). Ch 2. 1 hdc in each of next 8 hdc. \*2 hdc in next hdc. 1 hdc in each of next 5 hdc.