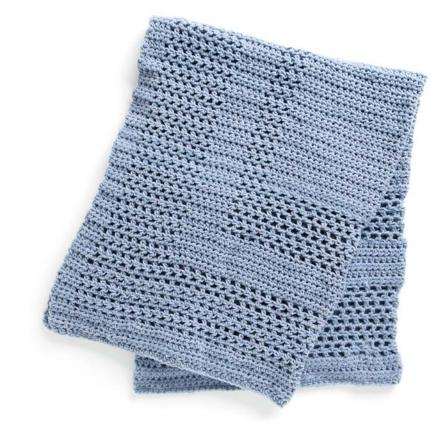

**BERNAT CROCHET SIMPLE FRAMED BLANKET** 

**BRC0502-030690M** | April 17, 2022

## **MEASUREMENTS**

Approx 50 x 60" [129.5 x 152.5 cm].

# **INSTRUCTIONS**

Ch 97.

1st row: (RS). 1 hdc in 3rd ch from hook. 1 hdc in each ch to end of chain. Turn. 95 hdc.

2nd and 3rd rows: Ch 2. 1 hdc in each hdc to end of row. Turn.

4th row: (Inc row). Ch 2. 1 hdc in each of next 8 hdc. \*2 hdc in next hdc. 1 hdc in each of next 5 hdc.