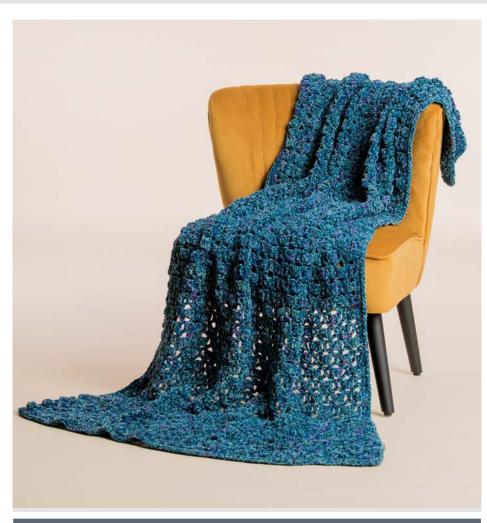

BERNAT EASY BLOCKS CROCHET BLANKET

BRC0502-030688M | June 14, 2021

## **MEASUREMENTS**

Approx 48" x 58" [122 x 147 cm].

#### **MATERIALS**

**Bernat® Velvet Twist™** (10.5 oz/300 g; 229 yds/209 m)

Midnight Teal (40002)

6 balls

Size U.S.  $K/10\frac{1}{2}$  (6.5 mm) crochet hook **or size needed to obtain gauge.** 

CROCHET I SKILL LEVEL: EASY