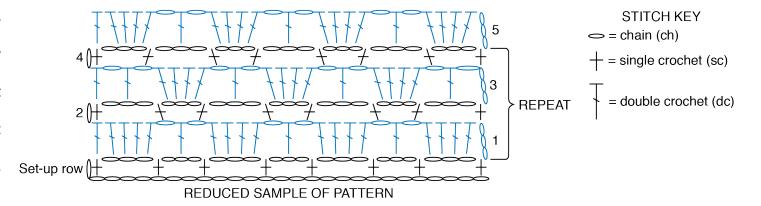

### **INSTRUCTIONS**

Ch 125 (multiple of 7 ch + 6). See diagram on page 2.

**Set-up row:** (WS). 1 sc in 2nd ch from hook. \*Ch 3. Skip next 3 ch. 1 sc in next ch.\*\* Ch 3. Skip next 2 ch. 1 sc in next ch. Rep from \* to end of chain, ending last rep at \*\*. Turn.

**1st row:** (RS). Ch 3 (counts as dc). \*4 dc in next ch-3 sp.\*\* Ch 1. 1 dc in next ch-3 sp. Ch 1. Rep from \* across, ending last rep at \*\*. 1 dc in last sc. Turn.

2nd row: Ch 1. 1 sc in first dc.

\*Ch 3. 1 sc in next ch-1 sp. Rep from \* to last 5 dc. Ch 3. 1 sc in last dc (turning ch-3). Turn.

**3rd row:** Ch 4 (counts as dc and ch-1 sp). \*1 dc in next ch-3 sp. Ch 1.\*\* 4 dc in next ch-3 sp. Ch 1. Rep from \* across, ending last rep at \*\*. 1 dc in last sc. Turn.

**4th row:** Ch 1. 1 sc in first dc. Ch 3. Skip next ch-1 sp. \*1 sc in next ch-1 sp. Ch 3. Rep from \* to last ch-1 sp. 1 sc in last dc (3rd ch of turning ch-4). Turn.

Rep last 4 rows for pat until work from beg measures approx 58" [147 cm], ending on a 4th row.