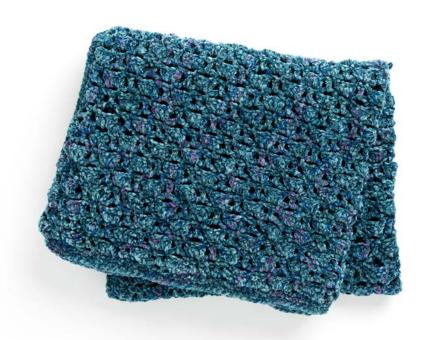

BERNAT EASY BLOCKS CROCHET BLANKET

BRC0502-030688M | June 14, 2021

## **MEASUREMENTS**

Approx 48" x 58" [122 x 147 cm].

### **GAUGE**

10 sc and 11 rows = 4'' [10 cm].