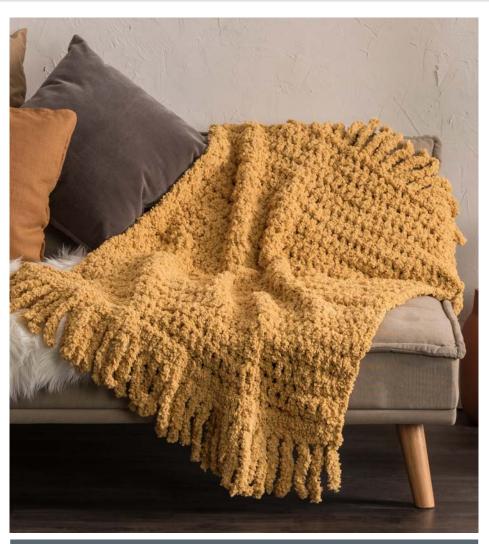

BERNAT® FAMILY ROOM CROCHET BLANKET

BRC0502-030672M | September 5, 2021

### **MEASUREMENTS**

Approx 37" x 40" [94 x 101.5 cm], excluding fringe.

### **INSTRUCTIONS**

Ch 76.

**1st row:** (RS). 1 dc in 3rd ch from hook (counts as 2 dc). 1 dc in each ch to end of chain. Turn. 74 dc.

**2nd row:** Ch 1. 1 dc in each of first 2 dc. \*Ch 1. Skip next dc. 1 dc in next dc. Rep from \* to end of row. Turn.

**3rd row:** Ch 1. 1 dc in first dc. \*1 dc in next ch-1 sp. Ch 1. Skip next dc. Rep from \* to last dc. 1 dc in last dc. Turn.

Rep last row for pat until work from beg measures 40" [101.5 cm], ending on a WS row. **Do not** fasten off.

# Fringe:

**1st row:** (RS). \*Ch 13. SI st in 2nd ch from hook and each of next 11 ch.\*\* SI st in each of next 2 sts of Blanket. Rep from \* to end of row, ending at \*\*. Fasten off.

With RS facing, join yarn with sl st to first st at foundation ch.