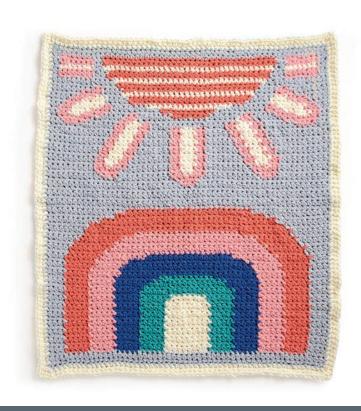

**BERNAT GOOD MORNING SUNSHINE CROCHET BABY BLANKET** 

**BRC0502-030116M** | November 27, 2020

#### **MEASUREMENTS**

Approx 36½" [92.5 cm] x 40" [101.5 cm].

# **INSTRUCTIONS**

**Note:** Use separate balls of yarn for each area of colors in the design. When joining colors, work to last 2 loops on hook of first color. Draw new color through last 2 loops and proceed in new color, leaving old color at WS of work.

## **BLANKET**

With MC, ch 58.

1st row: (RS). 1 sc in 2nd ch from hook. 1 sc in each ch to end of chain, Turn, 57 sc.

2nd row: Ch 1. 1 sc in each sc to end of row. Turn.

First 2 rows of Chart are complete. Chart is shown on page 2.

Work Chart in sc until 73rd row of Chart is complete, reading **RS** rows from **right** to **left** and **WS** rows from left to right.

Fasten off at end of last row.

### **FINISHING**

Edging: 1st rnd: (RS). Join E with sl st to any corner of Blanket. Ch 1. Work sc evenly around Blanket, working (1 sc. Ch 2. 1 sc) in each corner. Join with sl st to first sc. 2nd to 4th rnds: Ch 1. 1 sc in each sc around, working (1 sc. Ch 2. 1 sc) in each corner ch-2 sp. Join with sl st to first sc. Fasten off.