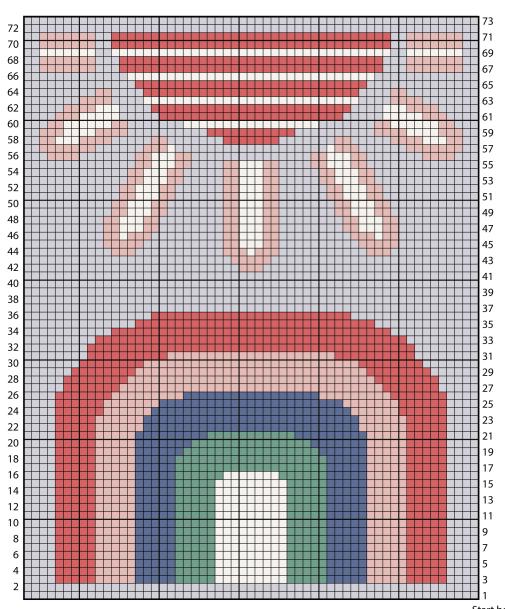

## **BLANKET**

With MC, ch 58.

1st row: (RS). 1 sc in 2nd ch from hook. 1 sc in each ch to end of chain, Turn, 57 sc.

2nd row: Ch 1. 1 sc in each sc to end of row. Turn.

First 2 rows of Chart are complete. Chart is shown on page 2.

Work Chart in sc until 73rd row of Chart is complete, reading **RS** rows from **right** to **left** and **WS** rows from left to right.

Fasten off at end of last row.

**BERNAT** GOOD MORNING SUNSHINE CROCHET BABY BLANKET

**BRC0502-030116M** | November 27, 2020

- $\square$  = Main Color (MC)
- = Contrast A
- = Contrast B
- = Contrast C
- = Contrast D= Contrast E

Start here