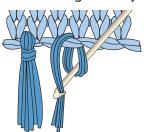

First 2 rows of Stripe Pat are complete.

Keeping cont of Stripe Pat, cont in Crumpled Griddle St Pat until 120 rows of Stripe Pat are complete. Fasten off.

**Fringe:** Cut strands of A 12" [30.5 cm] long. Taking 3 strands tog, fold in half and knot into fringe across top and bottom of Blanket. Trim fringe evenly.