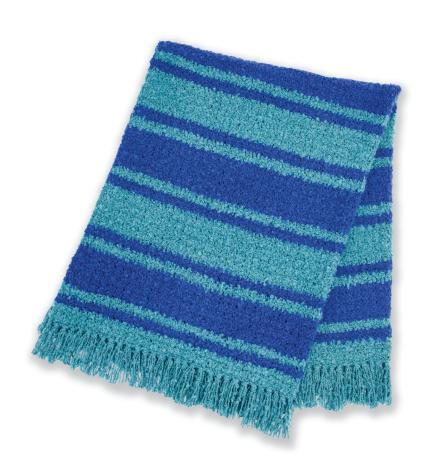

BERNAT BERNAT NAUTICAL STRIPES CROCHET BLANKET

**BRC0502-029365M** | July 20, 2020

### **MEASUREMENTS**

Approx 50" x 60" [127 x 152.5 cm], excluding fringe.

### **Stripe Pat**

With A, work 4 rows. Join B.

\*With B, work 2 rows.

With A, work 2 rows. Break A.

With B, work 8 rows. Join A.

With A, work 2 rows.

With B, work 2 rows. Break B.\*\*

With A, work 8 rows. Join B.

Rep from \* 3 more times, then from \* to \*\* once more.

With A, work 4 rows.

With A, work 4 rows.

These 120 rows complete Stripe Pat.