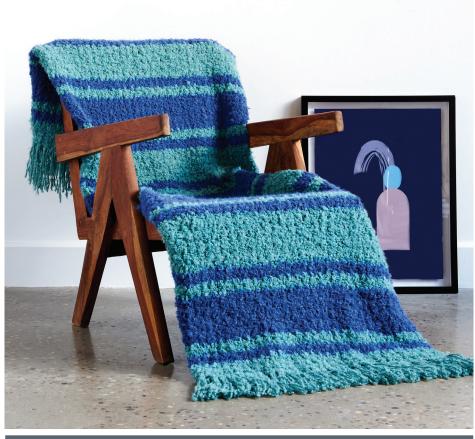

BERNAT BERNAT NAUTICAL STRIPES CROCHET BLANKET

**BRC0502-029365M** | July 20, 2020

### **MEASUREMENTS**

Approx 50" x 60" [127 x 152.5 cm], excluding fringe.

### **BLANKET**

With A, ch 127 (multiple of 2 ch + 1). **Foundation row:** (RS). 1 sc in 4th ch from hook (skipped ch-3 counts as dc). \*1 dc in next ch. 1 sc in next ch. Rep from \* to last ch. 1 dc in last ch. Turn. 125 sts.