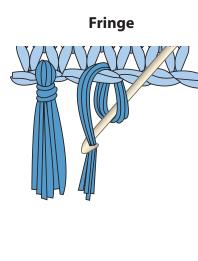

Keeping cont of Stripe Pat, rep last row 134 times more until Stripe Pat is complete. Fasten off. **Fringe:** Cut strands of B 12" [30.5 cm] long. Taking 3 strands tog, fold in half and knot into fringe through each ch-1 sp across top and bottom edges of Blanket. Trim fringe evenly.