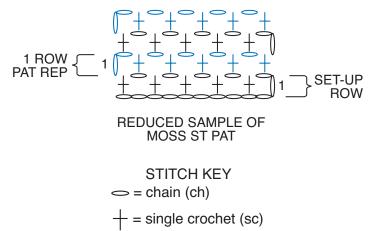

#### **GAUGE**

10.5 sts and 10.5 rows = 4" [10 cm] in Moss St Pat (including sc and ch sts).

#### With A, ch 126.

**Set-up row:** (RS). 1 sc in 4th ch from hook (counts as 1 sc. ch 1. 1 sc). \*Ch 1. Skip next ch. 1 sc in next ch. Rep from \* to end of ch. Turn. 125 sts (63 sc).

Proceed in Moss St Pat as follows: **1st row:** Ch 2 (counts as 1 sc. Ch 1). Skip first sc. 1 sc in next ch-1 sp. \*Ch 1. Skip next sc. 1 sc in next ch-1 sp. Rep from \* to last sc. Turn. This row forms Moss St Pat. First 2 rows of Stripe Pat are complete.

Chart