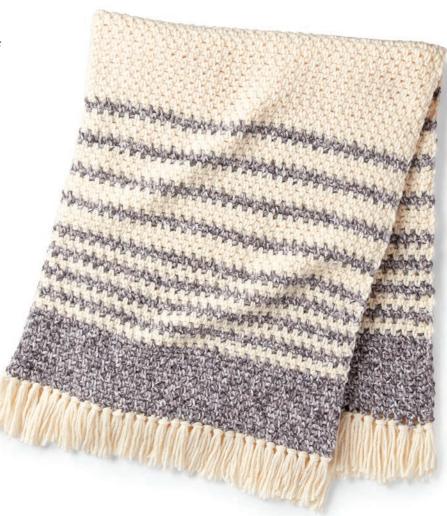

#### **MEASUREMENTS**

Approx 48" x 52" [122 x 132 cm], excluding fringe.

#### **Stripe Pat**

With A, work 14 rows. Join B. \*With B, work 2 rows. With A, work 2 rows. Rep from \* 3 times more. Break A. \*\*With B, work 4 rows. Join A. With A, work 2 rows. Break A. Rep from \*\* 3 times more. With B work 28 rows. Join A. \*\*\*With A, work 2 rows. Join B. Break A. With B, work 4 rows. Join A. Rep from \*\*\* 3 times more. \*\*\*\*With A, work 2 rows. With B, work 2 rows. Rep from \*\*\*\* 3 times more. Break B. With A, work 14 rows. These 136 rows form Stripe Pat.

Keeping cont of Stripe Pat, rep last row 134 times more until Stripe Pat is complete. Fasten off. **Fringe:** Cut strands of B 12" [30.5 cm] long. Taking 3 strands tog, fold in half and knot into fringe through each ch-1 sp across top and bottom edges of Blanket. Trim fringe evenly.