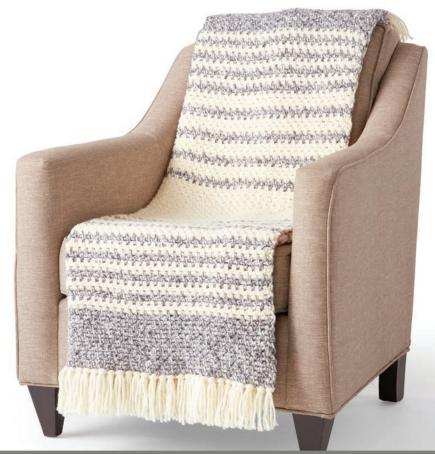

## BERNAT TWIST & WEAVE CROCHET BLANKET

#### **MEASUREMENTS**

Approx 48" x 52" [122 x 132 cm], excluding fringe.

#### **Stripe Pat**

With A, work 14 rows. Join B. \*With B, work 2 rows. With A, work 2 rows. Rep from \* 3 times more. Break A. \*\*With B, work 4 rows. Join A. With A, work 2 rows. Break A. Rep from \*\* 3 times more. With B work 28 rows. Join A. \*\*\*With A, work 2 rows. Join B. Break A. With B, work 4 rows. Join A. Rep from \*\*\* 3 times more. \*\*\*\*With A, work 2 rows. With B, work 2 rows. Rep from \*\*\*\* 3 times more. Break B. With A, work 14 rows. These 136 rows form Stripe Pat.

Keeping cont of Stripe Pat, rep last row 134 times more until Stripe Pat is complete. Fasten off. **Fringe:** Cut strands of B 12" [30.5 cm] long. Taking 3 strands tog, fold in half and knot into fringe through each ch-1 sp across top and bottom edges of Blanket. Trim fringe evenly.