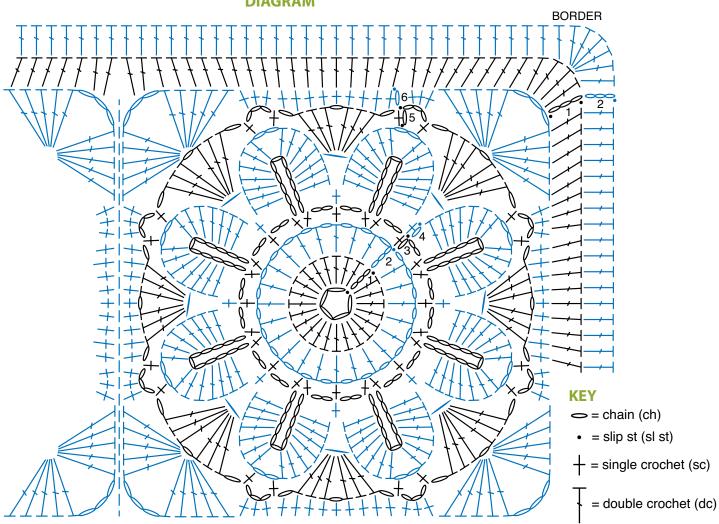

#### **INSTRUCTIONS**

Make 10 with C as Color 1. Make 10 with D as Color 1. Make 10 with E as Color 1.

With Color 1, ch 5. Join with sl st to first ch to form ring. **1st rnd:** Ch 3 (counts as dc). 23 dc in ring. Join F with sl st to top of ch 3. Break Color 1. 24 dc.

**2nd rnd:** With F, ch 4 (counts as dc and ch 1). \*1 dc in next dc. Ch 1. Rep from \* around. Join B with sl st to 3rd ch of ch 4. Break F.

**3rd rnd:** With B, ch 1. 1 sc in same sp as last sl st. Ch 2. Miss first ch-1 sp and dc. (1 sc. Ch 11. 1 sc) in next ch-1 sp. Ch 2. Miss next dc and ch-1 sp. \*1 sc in next dc. Ch 2. Miss next ch-1 sp and dc. (1 sc. Ch 11. 1 sc) in next ch-1 sp. Ch 2. Miss next dc and ch-1 sp. Rep from \* around. Join with sl st to first sc.

**4th rnd:** Ch 1. 1 sc in first sc. (7 dc. Ch 2. 7 dc) in next ch-11 sp (petal). \*1 sc in next sc. (3 dc. SI st in 5th dc of last 7-dc group from previous petal. 4 dc. Ch 2. 7 dc) all in next ch-11 sp. Rep from \* to last ch-11 sp. (3 dc. SI st in 5th dc of last 7-dc group from previous petal. 4 dc. Ch 2. 5 dc. SI st in 3rd dc of first 7-dc group of first petal. 2 dc) all in last ch-11 sp. Join with sI st to first sc. Fasten off.

**5th rnd:** Join A with sl st to ch-2 sp at top of any petal. Ch 1. 1 sc in same sp as last sl st. Ch 1. (3 dc. Ch 1. 3 dc) in next sl st sp between 2 petals. \*Ch 1. (1 sc. Ch 3. 1 sc) in next ch-2 sp. Ch 1. (3 dc. Ch 1. 3 dc) in next sl st sp between 2 petals. Rep from \* around, ending with: Ch 1. 1 sc in same ch-2 sp as first sc. Ch 3. Join with sl st to first sc.

**6th rnd:** Ch 1. 1 sc in first ch-1 sp. \*(1 sc in each of next 3 dc. 1 sc in in next ch-1 sp) twice. Miss next sc. 3 sc in next ch-3 sp. (5 dc. Ch 3. 5 dc) in next ch-1 sp. 3 sc in next ch-3 sp.\*\* Miss next sc. 1 sc in next ch-1 sp. Rep from \* around, ending at \*\*. Join with sl st to first sc. Fasten off.

## Border

Join A with sl st to any ch-3 sp at corner of Blanket.

**1st rnd:** Ch 3 (counts as dc). 4 dc in same sp. 1 dc in each st around, working 5 dc in each corner. Join F with sl st to top of ch-3. Break A.

**2nd rnd:** With F, ch 3 (counts as dc). 1 dc in each st around, working 5 dc in 3rd dc of each corner ch-5 group. Join with sl st to top of ch 3. Fasten off.