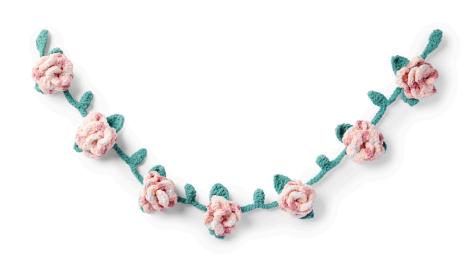

#### BERNAT **CROCHET ROSE GARLAND | CROCHET**

## **MEASUREMENT**

Approx 72" [183 cm] long.

# **Finishing**

Coil Roses into rose shape and sew to Leaves as pictured. Sew Roses to Vine as pictured, centering Roses between Vine Leaves.