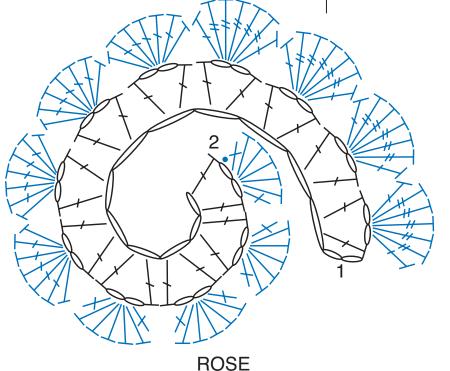

### INSTRUCTIONS

Roses (make 7)

With A, ch 14. See diagram on page 2.

1st row: (1 hdc. Ch 2. 1 hdc) all in 3rd ch from hook. (1 hdc. Ch 2. 1 hdc) in each ch to end of ch. Turn.

2nd row: SI st in next ch-2 sp. (1 sc. 5 hdc. 1 sc) in next ch-2 sp. [(1 sc. 5 hdc.1 sc) in next ch-2 sp] 3 times. [(1 hdc. 5 dc. 1 hdc) in next ch-2 sp] 4 times. [(1 dc. 5 tr. 1 dc) in next ch-2 sp] 4 times. Fasten off.

### STITCH KEY

= chain (ch)

• = slip stitch (sl st)

+ = single crochet (sc)

= half double crochet (hdc)

= double crochet (dc)