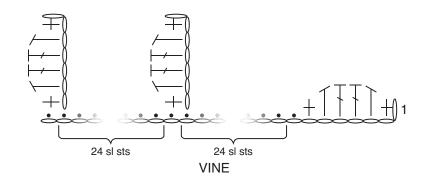

**Vine** See diagram on page 2.

### **Foundation Chain**

With A, ch 182.

**1st row:** 1 sc in 2nd ch from hook. 1 hdc in next ch. 2 dc in each of next 2 ch. 1 hdc in next ch. SI st in next ch. \*1 sl st in each of next 23 ch. Ch 6. 1 sc in 2nd ch from hook. 1 hdc in next ch. 1 dc in each of next 2 ch. 1 hdc in next ch – Vine

#### 

Leaf made. 1 sl st in next ch from foundation chain. Rep from \* to end of ch.

### STITCH KEY

= chain (ch)

• = slip stitch (sl st)

+ = single crochet (sc)

= half double crochet (hdc)

= double crochet (dc)