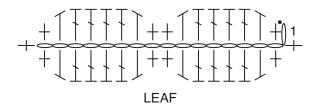

Leaves (make 7)

With B, ch 17.

1st rnd: 1 sc in 2nd ch from hook. \*1 hdc in next ch. 1 dc in each of next 4 ch. 1 hdc in next ch. 1 sc in each of next 2 ch. 1 hdc in next ch. 1 dc in each of next 4 ch. 1 hdc in next ch. 3 sc in next ch. Working into opposite side of foundation ch, rep from \* once more, ending with 2 sc in last ch. Join with sl st to first sc. Fasten off.

### STITCH KEY

= chain (ch)

• = slip stitch (sl st)

+ = single crochet (sc)

= half double crochet (hdc)

= double crochet (dc)