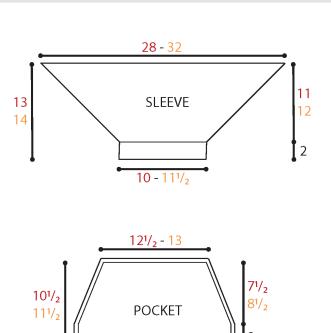

### **SLEEVES**

Ribbing: Ch 5.

**1st row:** (RS). 1 sc in 2nd ch from hook. 1 sc in each ch to end of chain. Turn. 4 sc.

**2nd row:** Ch 1. Working in back loops only, 1 sc in each sc to end of row. Turn.

Rep last row until work from beg measures **10** (**11**½)" [**25.5** (**29**) cm], when slightly stretched, ending on a RS row. **Do not** fasten off.

Proceed as follows:

**Set up row:** (RS). Turn work sideways. Ch 1. Work **17** (**20**) sc evenly along side of Ribbing. Turn. PM at end of row.

**1st row:** (WS). Ch 1. 2 sc in first sc. 1 sc in each sc to last sc. 2 sc in last sc. Turn. **19** (**22**) sc.

**2nd and 3rd rows:** As 1st row.

**4th row:** (RS). Ch 1. 1 sc in each sc to end of row. Turn.

Rep 1st to 4th rows 4 times more, then rep 1st row (1st to 3rd rows) once, ending on a WS row. 49 (56) sc.

Fasten off.

### **POCKET**

Ch 31 (34).

1st row: (RS). 1 sc in 2nd ch from hook. 1 sc in each ch to end of chain. Turn. 30 (33) sc.

2nd to 6th rows: Ch 1. 1 sc in each sc to end of row. Turn.

7th row: (RS). Ch 1. 1 sc in each of first 2 sc. Sc2tog. 1 sc in each sc to last 4 sc. Sc2tog. 1 sc in each of last 2 sc. Turn. 28 (31) sc.

8th row: Ch 1. 1 sc in each sc to end of row. Turn.

Rep 7th and 8th rows 4 (5) times more. 20 (21) sc rem, ending on a WS row.

Next 3 rows: Ch 1.1 sc in each sc to end of row. **Do not** turn.

Cont working edging around Pocket as follows:

1st rnd: (RS). Ch 1. Work sc evenly around Pocket, working 3 sc in each corner. Join with sl st to first sc. Fasten off.

18 - 20