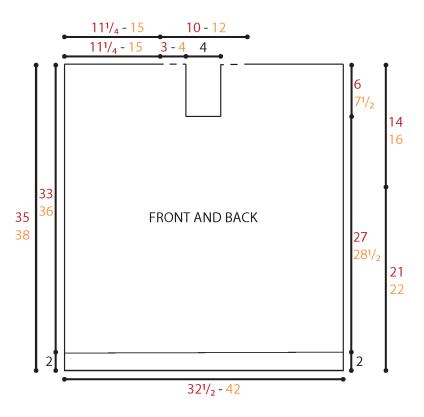

### BACK

\*\*Ribbing: Ch 5.

1st row: (RS). 1 sc in 2nd ch from hook. 1 sc in each ch to end of chain, Turn, 4 sc.

**2nd row:** Ch 1. Working in back loops only, 1 sc in each sc to end of row. Turn.

Rep last row until work from beg measures 32½ (42) " [82.5 (106.5) cm], when slightly stretched, ending on a RS row. **Do not** fasten off.

# BERNAT LOUNGE AROUND CROCHET BLANKET HOODIE

**BRC0429-030140M** | December 19, 2020

Proceed as follows:

**Set-up row:** (RS). Turn work sideways. Ch 1. Work **57** (**73**) sc evenly along side of Ribbing. Turn. PM at end of row.

**Next row:** Ch 1. 1 sc in each sc to end of row. Turn.\*\*

Rep last row until work from marker measures **33** (**36**)" [**84** (**91.5**) cm], ending on a WS row. Fasten off.

### **FRONT**

Work from \*\* to \*\* as given for Back. Rep last row until work from marker measures 27 (28½)" [68.5 (72.5) cm], ending on a WS row.

Shape Left Front Neck: 1st row: (RS). Ch 1. 1 sc in each of first 25 (33) sc. Turn. Leave rem sts unworked. PM at end of row.

\*\*\*\*2nd row: Ch 1. 1 sc in each sc to end of row. Turn.

Rep last row until work from marker measures 6 (7½)" [15 (19) cm], ending on a WS row. Fasten off.\*\*\*

Shape Right Front Neck: 1st row: (RS). Skip next 7 sc after Left Front neck. Join yarn with sl st to next sc. Ch 1. 1 sc in same sc as last sl st. 1 sc

Ch 1. 1 sc in same sc as last sl st. 1 sc in each of last 24 (32) sc. Turn. PM at end of row. 25 (33) sc.

Rep from \*\*\* to \*\*\* as given for Left Front Neck.

### **FINISHING**

Sew shoulder seams 11¼ (15)" [28.5 (38) cm] in from side edges leaving 10 (12)" [25.5 (30.5) cm] center back neck opening. PM 14 (16)" [35.5 (40.5) cm] down from shoulders on side edges. Sew in sleeves between markers. Sew side and sleeve seams.