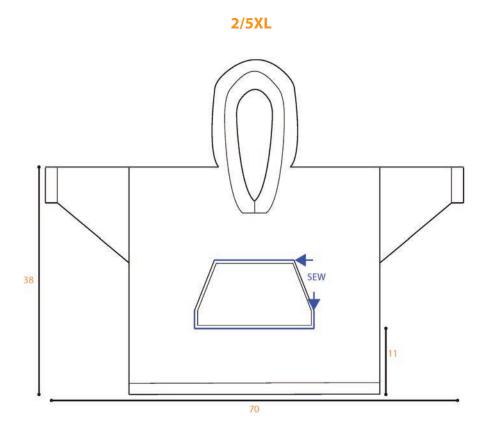

Sew Pocket in position centered across Front and 11" [28 cm] above bottom edge (see diagram on page 4).