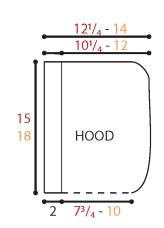

### **HOOD**

**1st row:** (RS). Beg at right front neck, join yarn with sl st to first sc. Ch 1. Work **5** (**7**) sc evenly up right front neck, **17** (**21**) sc evenly across back neck edge and **5** (**7**) sc evenly down left front neck. Turn. PM at end of row. **27** (**35**) sc.

**2nd row:** Ch 1. 1 sc in each sc to end of row. Turn.

**3rd row:** Ch 1. 1 sc in each of first 5 sc. [2 sc in next sc. 1 sc in next 1 (3) sc] 8 (6) times. 2 sc in next sc. 1 sc in each of last 5 sc. Turn. 36 (42) sc.

4th row: Ch 1.1 sc in each sc to end of row. Turn. 36 (42) sc.

Rep 4th row until Hood from marker measures **13** (**16**)" [**33** (**40.5**) cm], ending on a WS row.

**Next row:** (RS). Ch 1. 1 sc in each of first **16** (**19**) sc. (Sc2tog) twice. 1 sc in each of last **16** (**19**) sc. Turn. **34** (**40**) sc.

**Next row:** Ch 1. 1 sc in each sc to end of row. Turn.

**Next row:** Ch 1. 1 sc in each of first **15** (**18**) sc. (Sc2tog) twice. 1 sc in each of last **15** (**18**) sc. Turn. **32** (**38**) sc.

**Next row:** Ch 1. 1 sc in each sc to end of row. Fasten off.

Fold Hood in half and sew top seam.

Hood Edging: 1st row: (RS). Join yarn with sl st to bottom corner of right front neck opening. Ch 1. Work 73 (89) sc evenly up side of right neck edge, across Hood opening, and down side of left neck edge. Turn.

**2nd to 4th rows:** Ch 1. 1 sc in each sc to end of row. Turn. Fasten off.

### **BERNAT** LOUNGE AROUND CROCHET BLANKET HOODIE

**BRC0429-030140M** | December 19, 2020

Sew ends of Hood Edging to bottom of neck opening (7 skipped sts). Sew edges of Hood Edging tog 2" [5 cm] up from Bottom of neck opening.