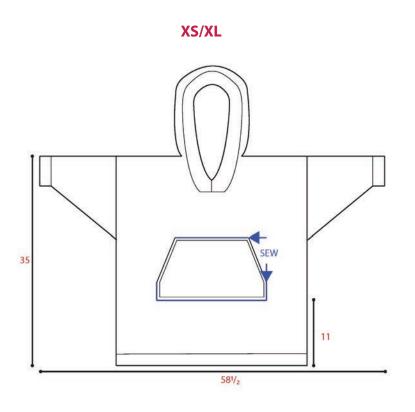

Sew Pocket in position centered across Front and 11" [28 cm] above bottom edge (see diagram on page 4).