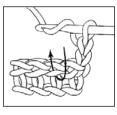

## **INSTRUCTIONS**

Note: Scarf is worked lengthwise.

Ch 133. Mark every 30th ch for easier counting. **1st row:** 1 hdc in 3rd ch from hook. 1 hdc in each ch across. Turn. 131 hdc.

**2nd row:** Ch 2 (does not count as hdc). \*Work 1 hdc in horizontal bar created between stitches of previous row (bar is below loops normally worked). Rep from \* across. Turn. 131 hdc. Rep 2nd row until Scarf measures 6" [15 cm]. Fasten off.