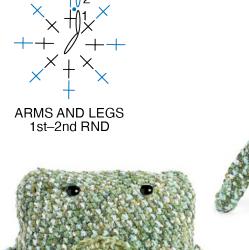

each hdc to end of row. Turn. Fasten off

Sew Stomach to Body as shown in photo.

**Arms and Legs** (make 4 alike)

With A, ch 2. See diagram.

**2nd rnd:** Ch 1. 1 sc in each sc Sew Eyelids over safety eyes as around. Join.

Rep 2nd rnd until work from beg measures 9" [23 cm]. Fasten off leaving a long end to sew to Body Sew Arms and Legs to Body as shown in photo.

Eyelids (make 2)

With A, ch 3. See diagram.

**1st rnd:** 8 sc in 2nd ch from hook. **1st row:** 5 hdc in 3rd ch from hook.