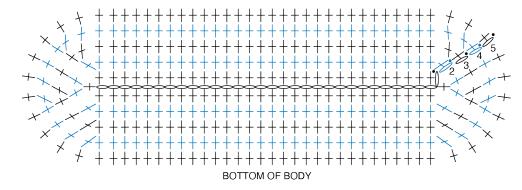

## **Bottom of Pillow**

With A, ch 31.

See diagram on page 2.

**1st rnd:** 1 sc in 2nd ch from hook. 1 sc in each ch to last ch. 3 sc in last ch. Working in opposite side of foundation ch. 1 sc in each ch to last ch 2 sc in last ch Join 62 sc

2nd rnd: Ch 1. 2 sc in first sc. 1 sc in each of next 28 sc. 2 sc in each of next 3 sc. 1 sc in each of next 28 sc. 2 sc in each of last 2 sc. Join, 68 sc. 3rd rnd: Ch 1. 1 sc in first sc. 2 sc in next sc. 1 sc in each of next 28 sc. (1 sc in next sc. 2 sc in next sc) 3 times, 1 sc in each of next 28 sc. (1 sc in next sc. 2 sc in next sc) twice. Join. 74 sc.

4th rnd: Ch 1.1 sc in each of first 2 sc. 2 sc in next sc. 1 sc in each of next 28 sc. (1 sc in each of next 2 sc. 2 sc in next sc) 3 times. 1 sc in each of next 28 sc. (1 sc in each of next 2 sc. 2 sc in next sc) twice. Join, 80 sc.

# **BERNAT** FREDDY THE FROG CROCHET TOY

**BRC0334-036248M** | February 6, 2024

**5th rnd:** Ch 1. 1 sc in each sc around. Join. Rep 5th rnd until work from beg measures 13" [33 cm].

STITCH KEY

= chain (ch)