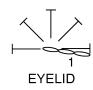

Rep 2nd rnd until work from beg measures 9" [23 cm]. Fasten off leaving a long end to sew to Body Sew Arms and Legs to Body as shown in photo.

Eyelids (make 2)

With A, ch 3. See diagram.

**1st rnd:** 8 sc in 2nd ch from hook. **1st row:** 5 hdc in 3rd ch from hook.