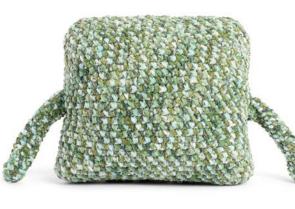

each hdc to end of row. Turn. Fasten off

Sew Stomach to Body as shown in photo.

**Arms and Legs** (make 4 alike)

With A, ch 2. See diagram.

**2nd rnd:** Ch 1. 1 sc in each sc Sew Eyelids over safety eyes as around. Join.

Rep 2nd rnd until work from beg measures 9" [23 cm]. Fasten off leaving a long end to sew to Body Sew Arms and Legs to Body as shown in photo.

Eyelids (make 2)

With A, ch 3. See diagram.

**1st rnd:** 8 sc in 2nd ch from hook. **1st row:** 5 hdc in 3rd ch from hook.

Fasten off.

shown in photo.