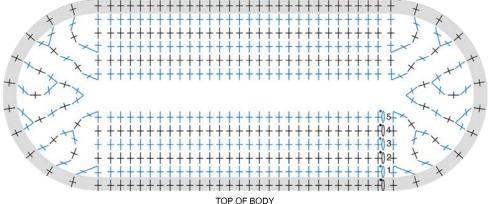

## **Cont for Top of Pillow:**

See diagram.

**1st rnd:** Ch 1.\*1 sc in each of next 28 sc. (1 sc in each of next 2 sc. Sc2tog) 3 times. Rep from \* once more. Join. 74 sc.

**2nd rnd:** Ch 1. 1 sc in each sc around. Join.

**3rd rnd:** Ch 1. \*1 sc in each of next 28 sc. (1 sc in next sc. Sc2tog) 3 times. Rep from \* once more. Join, 68 sc.

**4th rnd:** Ch 1. 1 sc in each sc around. Join.

**5th rnd:** Ch 1. \*1 sc in each of next 28 sc. (Sc2tog) 3 times. Rep from \* once more. Join. 62 sc.

**6th rnd:** Ch 1. 1 sc in each sc around. Join.

**7th rnd:** Ch 1. Sc2tog. 1 sc in each of next 25 sc. (Sc2tog) 3 times. 1 sc in each of next 25 sc. (Sc2tog) twice. Join. 56 sc.

Fasten off, leaving a long end. Stuff Body.