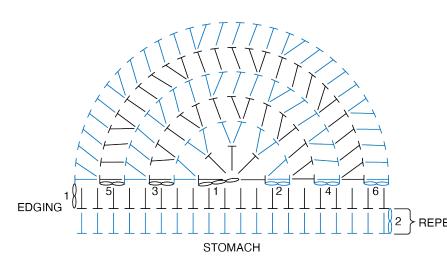

#### Stomach

With B, ch 3. See diagram.

1st row: (WS), 5 hdc in 3rd ch from hook, Turn, 5 hdc.

**2nd row:** Ch 2. 2 hdc in each hdc to end of row. Turn. 10 hdc.

3rd row: Ch 2. \*1 hdc in next hdc. Next 6 rows: Ch 2. 1 hdc in 2 hdc in next hdc. Rep from \* to end of row. Turn. 15 hdc.

**4th row:** Ch 2. \*1 hdc in each of next 2 hdc. 2 hdc in next hdc. Rep from \* to end of row. Turn. 20 hdc. 5th row: Ch 2. \*1 hdc in each of next 3 hdc. 2 hdc in next hdc. Rep from \* to end of row. Turn. 25 hdc.

6th row: Ch 2. \*1 hdc in each of next 4 hdc. 2 hdc in next hdc. Rep from \* to end of row. **Do not** turn. 30 hdc.

Next row: Cont along flat Join. 8 sc. edge, ch 2. Work 20 hdc evenly across edge. Turn.

each hdc to end of row. Turn. Fasten off

Sew Stomach to Body as shown in photo.

**Arms and Legs** (make 4 alike)

With A, ch 2. See diagram.

**2nd rnd:** Ch 1. 1 sc in each sc Sew Eyelids over safety eyes as around. Join.