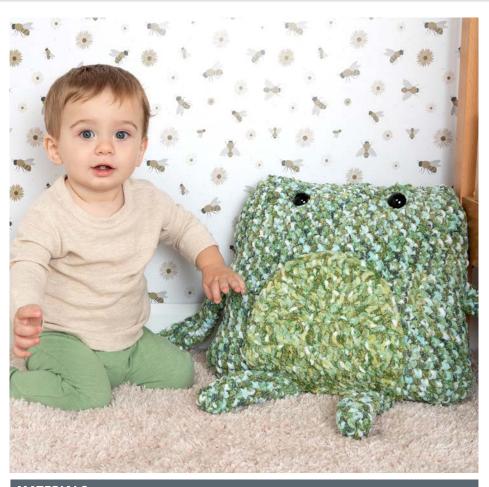

#### **BERNAT** FREDDY THE FROG CROCHET TOY

**BRC0334-036248M** | February 6, 2024

each hdc to end of row. Turn. Fasten off

Sew Stomach to Body as shown in photo.

**Arms and Legs** (make 4 alike)

With A, ch 2. See diagram.

**2nd rnd:** Ch 1. 1 sc in each sc Sew Eyelids over safety eyes as around. Join.

Rep 2nd rnd until work from beg measures 9" [23 cm]. Fasten off leaving a long end to sew to Body Sew Arms and Legs to Body as shown in photo.

Eyelids (make 2)

With A, ch 3. See diagram.

**1st rnd:** 8 sc in 2nd ch from hook. **1st row:** 5 hdc in 3rd ch from hook.