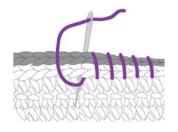

### **FINISHING**

Using A, sew Arms to either side of Body.

Using B, sew straight edges of Top and Bottom Inner mouths tog using whipstitch.

WHIPSTITCH

With Black embroidery floss, embroider eyes on either side of head using straight stitch.