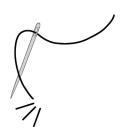

### **FINISHING**

Using A, sew Arms to either side of Body.

Using B, sew straight edges of Top and Bottom Inner mouths tog using whipstitch.

WHIPSTITCH

With Black embroidery floss, embroider eyes on either side of head using straight stitch.

STRAIGHT STITCH