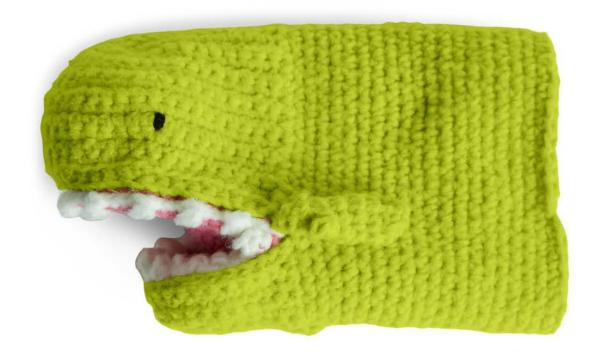

## **HEAD**

With A, ch 12.

\*\*1st row: 1 sc in 2nd ch from hook. 1 sc in each of next 9 sc. 3 sc in last sc. **Do not** turn. Working in rem loops of foundation ch, work 1 sc in each ch to end of row. Turn. 23 sc.

## **Top Inner Mouth**

With B, ch 12.

Work from \*\* to \*\* as given for Head. Fasten off at end of 5th row.

# **Join Head to Top Inner Mouth:**

Hold Head and Top Inner Mouth with WS tog and align sts. Join A with sl st to first sc. Join Underbite to Mouth by working row of sl st through back loop of Underbite and front loop of Mouth. Fasten off.

### Teeth

With RS facing, join C with sl st to rem loop of first sc at bottom right of mouth. Working in rem loops of Inner Mouth, 1 dc. Sl st in same sc as sl st. \*Sl st in each of next 2 sc. (Sl st. 1 dc. Sl st) in next sc. Rep from \*, working into rem loops of Bottom Inner Mouth and then into rem loops of Top Inner Mouth. Sl st in last sc. Fasten off.