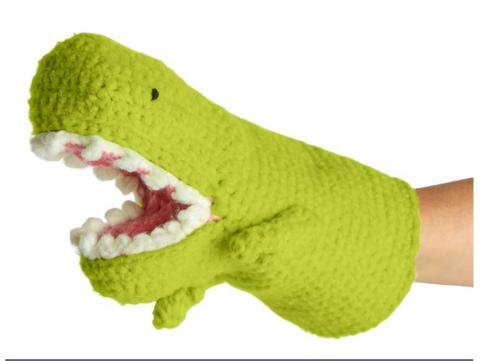

**BERNAT CROCHET DINOSAUR PUPPET** 

**BRC0334-032369M** | January 28, 2022

# MATERIALS

Bernat<sup>®</sup> Forever Fleece Finer<sup>™</sup> (9.9 oz/280 g; 385 yds/352 m)

Contrast A Zing (76016) 1 hall Contrast B Petunia (76009) 1 hall **Contrast C** White Cloud (76011) 1 ball

Size U.S. I/9 (5.5 mm) crochet hook or size needed to obtain gauge. Small amount of black Anchor® embroidery floss for eyes. Tapestry needle.

## SIZE

To fit average adult hand.

### **FINISHING**

Using A, sew Arms to either side of Body.

Using B, sew straight edges of Top and Bottom Inner mouths tog using whipstitch.

WHIPSTITCH

With Black embroidery floss, embroider eyes on either side of head using straight stitch.