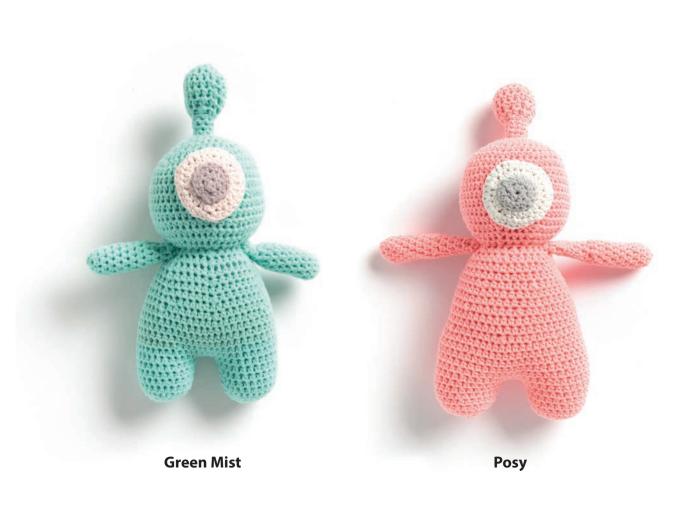

**BERNAT CROCHET BLEEP BLORP TOY** 

**BRC0334-030550M** | March 17, 2021

#### **MATERIALS**

**Bernat® Bundle Up™** (4.9 oz/140 g; 267 yds/244 m)

Contrast A Green Mist (74010) or Posy (74023) 1 ball

**Contrast B** Marshmallow (74001)

Contrast C Dove (74022) 1 ball

Size U.S. G/6 (4 mm) crochet hook or size needed to obtain gauge. Stuffing. Yarn needle.

## **MEASUREMENT**

Approx length: 8" [20.5 cm].

# **BERNAT** CROCHET BLEEP BLORP TOY

**BRC0334-030550M** | March 17, 2021

**PUPIL** (make 1)
With C, work from \*\*\* to \*\*\* as given for Eye.
Fasten off, leaving a long tail.
Using tail, sew Pupil to Eye as shown in picture.

Sew Eye to front of Head as shown in picture.