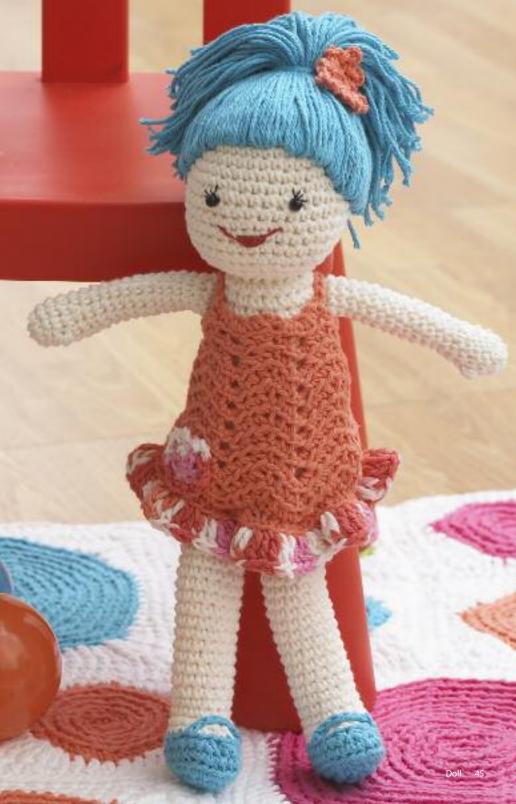

# 16. Doll

### **MEASUREMENTS**

Doll: Approx 13 ins [33 cm] tall.

**Dress:** Approx 4¼ ins [11 cm] long.

**Doll:** 16 sc and 20 rows = 4 ins [10 cm]. **Dress:** 13 sc and 14 rows = 4 ins [10 cm].

### **FINISHING**

Stuff Legs. Sew top of Legs closed using whip st. Sew to bottom of Body. Attach Arms to sides of Body.

Hair: Cut a piece of tape 11 ins [28 cm] long and secure onto a flat surface with sticky side up. Cut A, 14 ins [35.5 cm] long and lay them across tape so strip of tape is in center of yarn. Holding tissue paper over top of yarn and using sewing machine, run a line of stitching along length of tape. Remove tape when hair is secure. Remove tissue paper after stitching.

Pin hair to outside of head. Using backstitch and A, sew hair into place along sewn line. Fold hair up and secure at top of Head tightly. With red and black embroider floss, embroider mouth and eyelash using straight stitches. Sew head to body.

#### **DRESS**

Note: Dress is worked from top down.

With B, ch 30. Join with sl st to first ch.

1st rnd: Ch 1. 2 sc in same sp as sl st. \*1 sc in next ch. Miss next 2 ch. 1 sc in next ch. 3 sc in next ch. Rep from \* 4 times more. 1 sc in next ch. Miss next 2 ch. 1 sc in last ch. 1 sc in first ch (where first 2 sc worked). Join with sl st to first sc.

**Straps:** (make 2). With 2 strands of B, ch 8. Fasten off.

Try dress on Doll. Attach each strap at points of top edge.

**Flower:** (make 1 with C, make 2 with B). Ch 2.

**1st rnd:** 7 sc in 2nd ch from hook. Join with sl st to first sc.

**2nd rnd:** \*Working in back loops only, ch 3. SI st in next sc. Rep from \* around, ending with ch 3. Join with sI st to first st. (7 petals). Fasten off.

Sew C Flower on Dress and B Flowers at ponytail.