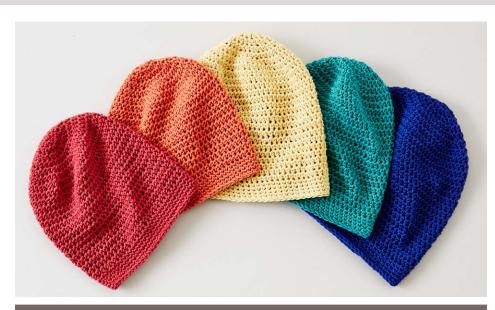

#### **BERNAT** THAT'S MY BEANIE, BABY | CROCHET

#### **MATERIALS**

**Bernat® Cotton-ish™ by Vickie Howell** (2.4 oz/70 g; 282 yds/258 m) Sizes

6/12 mos 18/24 mos 4 yrs

Crimson Twine (85434) or Cotton Harvest (85628)

or Lemon Twill (85620) or Jade Jersey (85700)

1 ball or Royal Denim (85134)

Size U.S. G/6 (4 mm) crochet hook or size needed to obtain gauge.