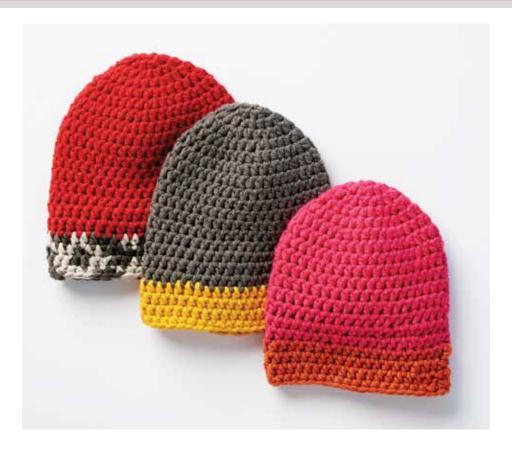

## BERNAT DIPPED TIP CROCHET HAT | CROCHET

#### **MATERIALS**

**Bernat® Beyond™** (4.2 oz/120 g; 80 yds/73 m)

Sizes 4/6 8/10 Adult

**Contrast A** Hot Pink (23007) or Red (23008) **2 2 balls** 

Contrast B Pumpkin (23009) or

Gray Scale Varg (23024) 1 1 ball