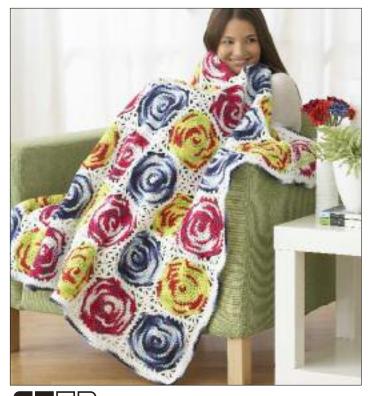

BERNAT® HANDICRAFTER COTTON
CIRCLES THROW (TO CROCHET) #742

**MEASUREMENTS:** Approx 44 x 51 ins [112 x 129.5 cm].

## **INSTRUCTIONS**

Note: Join all rnds with sl st to first sc.

**Motif** (Make 14 each with A, B and C as Color 1)

With Color 1, ch 2.

**1st rnd:** 8 sc in 2nd ch from hook. Join. 8 sc. **2nd rnd:** Ch 1. 2 sc in each sc around. Join. 16 sc.

**3rd rnd:** Ch 1. \*2 sc in next sc. 1 sc in next sc. Rep from \* around. Join. 24 sc.

**4th rnd:** Ch 1. \*2 sc in next sc. 1 sc in each of next 2 sc. Rep from \* around. Join. 32 sc.

**5th rnd:** Ch 1. \*2 sc in next sc. 1 sc in each of next 3 sc. Rep from \* around. Join. 40 sc.

**6th rnd:** Ch 1. \*2 sc in next sc. 1 sc in each of next 4 sc. Rep from \* around. Join. 48 sc.

**7th rnd:** Ch 1. \*2 sc in next sc. 1 sc in each of next 5 sc. Rep from \* around. Join. 56 sc.

**8th rnd:** Ch 1. \*2 sc in next sc. 1 sc in each of next 6 sc. Rep from \* around. Join. 64 sc.

**9th rnd:** Ch 1. \*2 sc in next sc. 1 sc in each of next 7 sc. Rep from \* around. Join. 72 sc.

**10th rnd:** Ch 1. \*2 sc in next sc. 1 sc in each of next 8 sc. Rep from \* around. Join D. 80 sc.

11th rnd: With D, ch 1. 1 sc in same sp as sl st. \*Ch 1. Miss next sc. 1 sc in next sc. Ch 1. Miss next sc. 1 hdc in next sc. Ch 1. Miss next 4 sc. [(1 tr. Ch 2. 1 dc. Ch 2) twice. 1 tr] all in next sc. Ch 1. Miss next 4 sc. 1 hdc in next sc. (Ch 1. Miss next sc. 1 sc in next sc) 3 times. Rep from \* around, ending with: (Ch 1. Miss next sc. 1 sc in next sc) twice. Ch 1. Join. Fasten off.

**FINISHING:** With D, sew Motifs tog following assembly Diagram.

**Edging:** With RS facing, join D with sl st to any corner tr. **1st rnd:** Ch 1. 3 sc in same sp as sl st. \*(2 sc in next ch-2 sp. 1 sc in next st) twice. (1 sc in next ch-1 sp. 1 sc in next st) 6 times. 1 sc in next ch-1 sp. (1 sc in next st. 2 sc in next ch-2 sp) twice.\*\* 1 sc in each of next 2 sts. Rep from \* across all Motifs to next corner tr, ending last rep at \*\*. 3 sc in next tr. Rep from \* around, ending last rep at \*\*. Join with sl st to first sc. **2nd rnd:** Ch 2 (does not count as st). 1 hdc in each sc around, working 3 hdc in each corner sc. Join A with sl st to first hdc. **3rd rnd:** With A, ch 1. Working from **left** to right instead of from **right** to left as usual, work 1 reverse sc in each sc across. Fasten off.