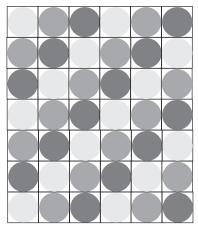

**FINISHING:** With D, sew Motifs tog following assembly Diagram.

**Edging:** With RS facing, join D with sl st to any corner tr. **1st rnd:** Ch 1. 3 sc in same sp as sl st. \*(2 sc in next ch-2 sp. 1 sc in next st) twice. (1 sc in next ch-1 sp. 1 sc in next st) 6 times. 1 sc in next ch-1 sp. (1 sc in next st. 2 sc in next ch-2 sp) twice.\*\* 1 sc in each of next 2 sts. Rep from \* across all Motifs to next corner tr, ending last rep at \*\*. 3 sc in next tr. Rep from \* around, ending last rep at \*\*. Join with sl st to first sc. **2nd rnd:** Ch 2 (does not count as st). 1 hdc in each sc around, working 3 hdc in each corner sc. Join A with sl st to first hdc. **3rd rnd:** With A, ch 1. Working from **left** to right instead of from **right** to left as usual, work 1 reverse sc in each sc across. Fasten off.

## Diagram

Motif A Motif B Motif C

P.O. Box 40, Listowel ON N4W 3H3 "home style... life style... your style."